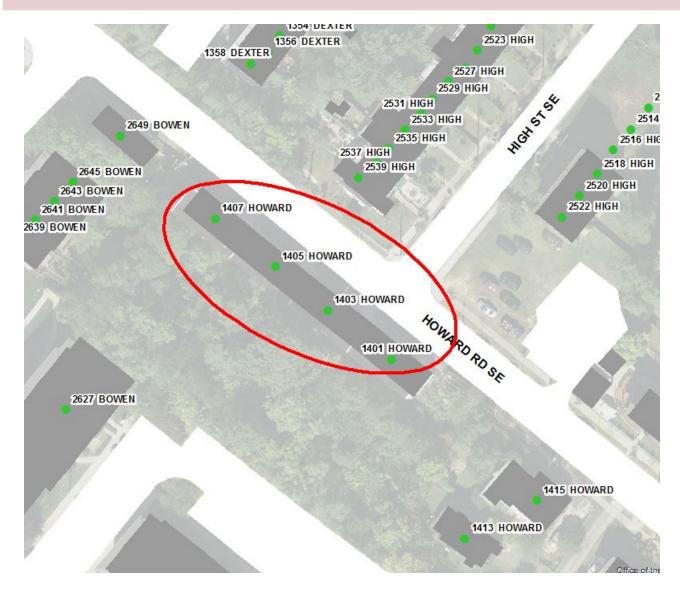

# HUNDRED BLOCK, WRONG SIDE OF STREET

The house should be a 2500 Block address with an even number.