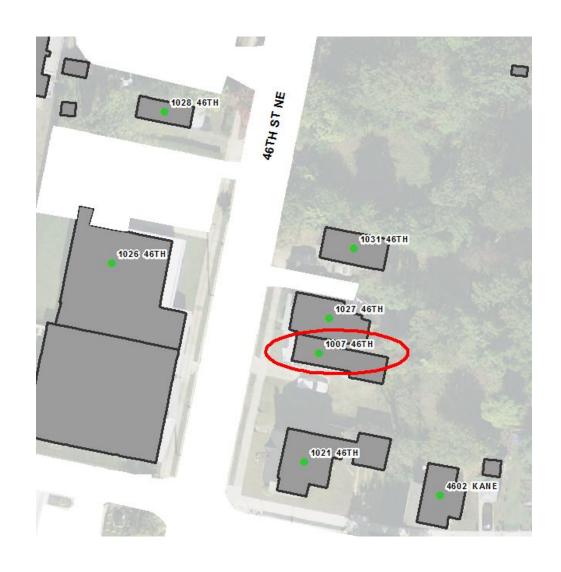

## Between 1021 and 1027 47<sup>th</sup> STREET NE

Residential. Should be in 900 Block addresses.

These two addresses face Kenilworth Ave NE and not 36<sup>TH</sup> ST NE