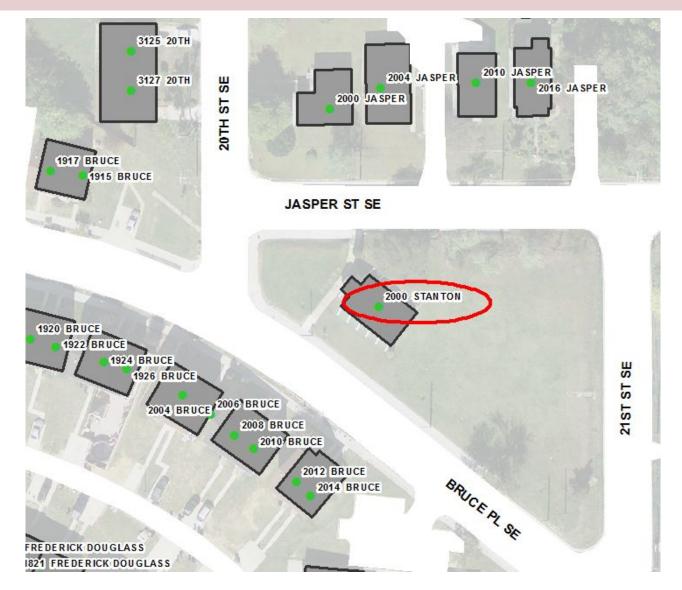

#### Reverse Order for these Detached Townhouses

Stanton Elementary School. Located south of 2721 Naylor.