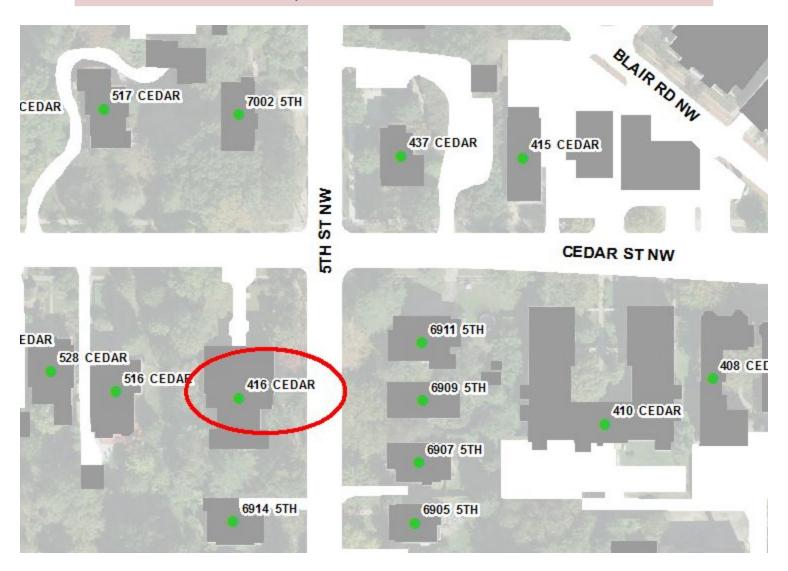

## **416 CEDAR STREET NW**

#### **HUNDRED BLOCK ISSUE**

Takoma Library. Should have 500 BLOCK Address