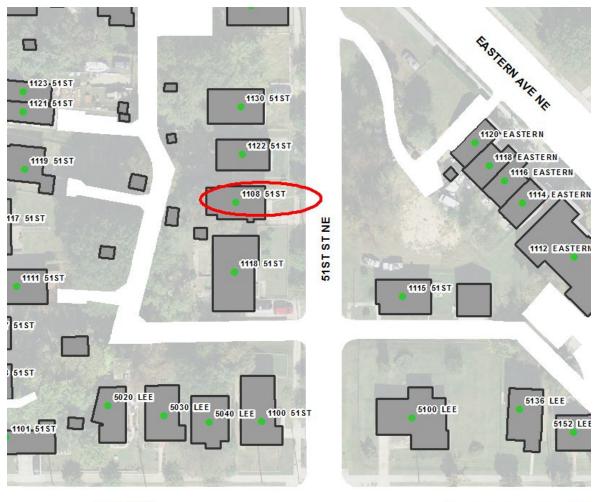

# HUNDRED BLOCK ISSUE, WRONG SIDE OF STREET

Address should be a 1300 BLOCK Address. Even address on the odd side of the street.

Address of house is OUT OF SEQUENCE with 1118 and 1122.