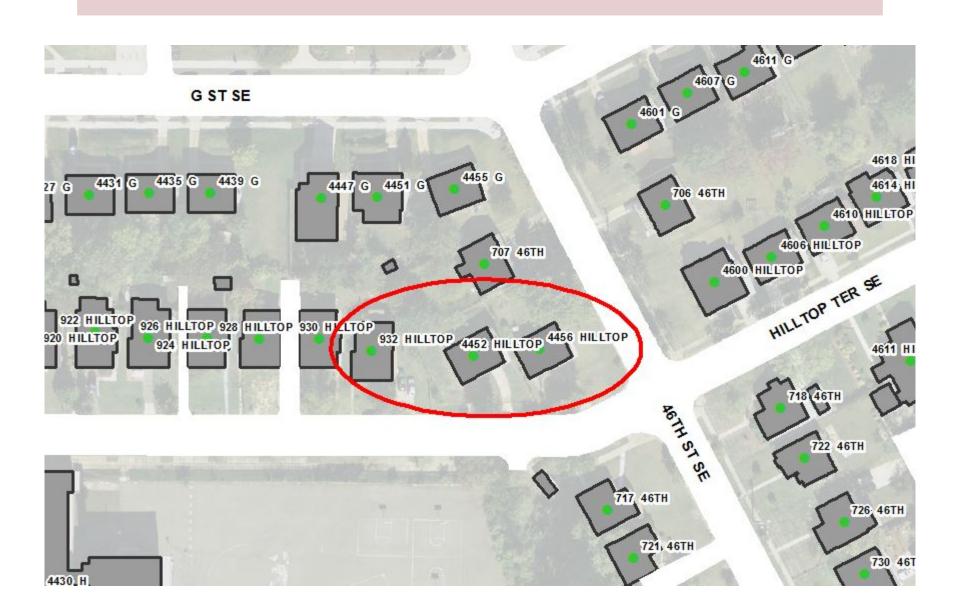

# Apartment Building is out of sequence with 3616 B STRET SE

School should be a 1400 Block Address.

STANTON TERRACE SE no longer exists. Should be a Bruce Place Address.

HILLTOP TERRACE SE switches from 900 BLOCK to 4400 BLOCK on same block.