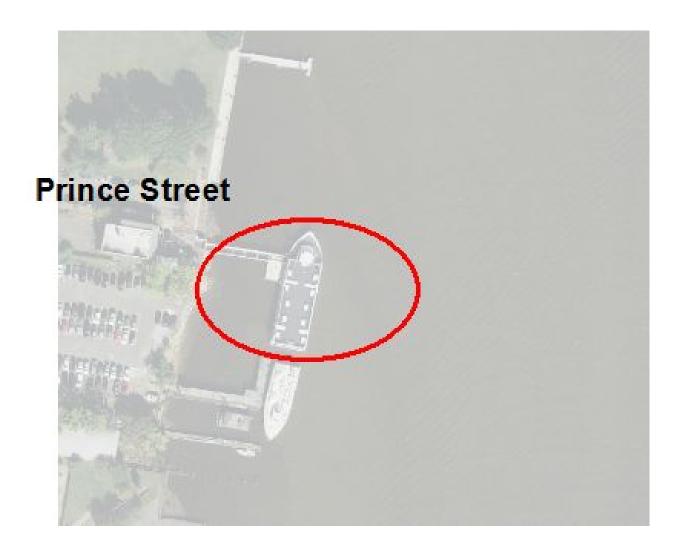

### **O PRINCE STREET**

0 PRINCE STREET – IT IS A RIVER BOAT THAT IS PHYSICALLY LOCATED IN THE DC WATER BUT CAN ONLY BE REACHED VIA LAND IN ALEXANDRIA VIRIGNIA – THE BUSINESS THERE IS POTOMAC PARTY CRUISES INC.