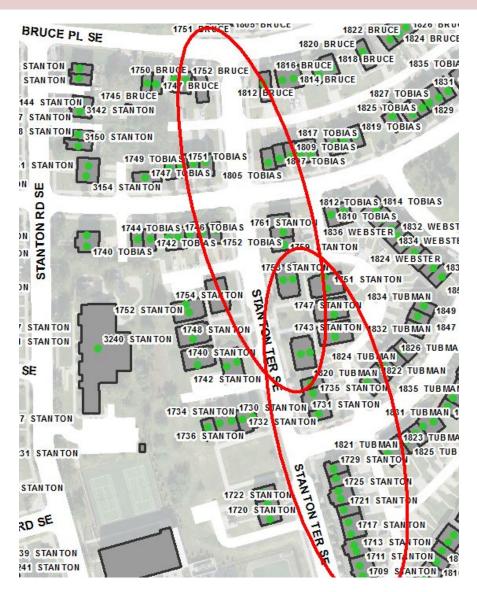

# Apartment Building is out of sequence with 3616 B STRET SE

School should be a 1400 Block Address.

STANTON TERRACE SE no longer exists. Should be a Bruce Place Address.

HILLTOP TERRACE SE switches from 900 BLOCK to 4400 BLOCK on same block.