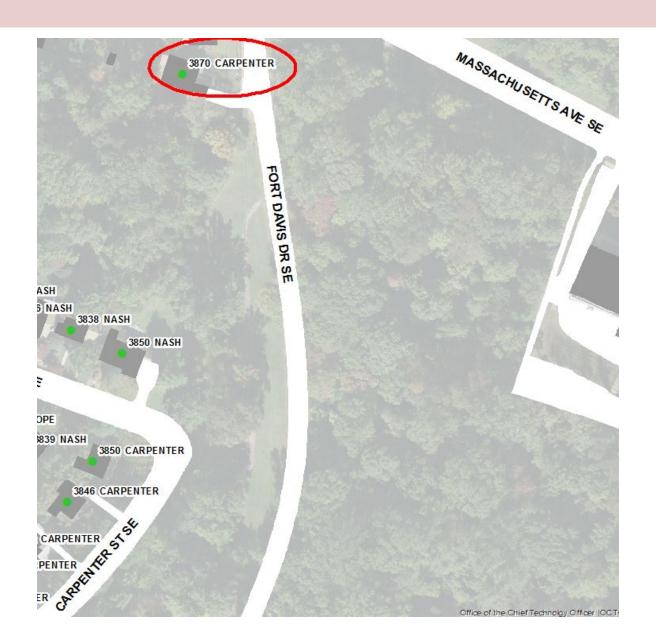

# Schools not located on Harewood Road NE.



Address Anomalies in SE

#### Reverse Order for these Detached Townhouses



Stanton Elementary School. Located south of 2721 Naylor.



#### Reverse Order for these Detached Townhouses



## **Apartment Buildings**



All addresses on the 5600 block of A STREET SE are on the wrong side of the street. Evens and odds have switched sides.



3118 19<sup>TH</sup> STREET SE fronts FREDERICK DOUGLASS COURT SE. 19<sup>TH</sup> STREET SE no longer exists in this area.



100 I STREET SE is a large apartment which should be given an address less than 100 as it is on the UNIT block of I ST SE



ISTSE



CW HARRIS ELEMENTARY School should have an even address.



#### **NOT ON STREET**

## Address is nowhere near and does not front CARPENTER STREET SE



## 1 E STREET SE

## WRONG SIDE OF STREET

Rowhouse is located on the even side of E STREET SE.



E ST SE



# Apartment Building is out of sequence with 3616 B STRET SE



School should be a 1400 Block Address.



STANTON TERRACE SE no longer exists. Should be a Bruce Place Address.



HILLTOP TERRACE SE switches from 900 BLOCK to 4400 BLOCK on same block.



## 3100 BLOCK Address in between 2700 Block & 2800 Block Addresses



Even addresses on odd side of the street.



Odd addresses on the even side of the street.



## **1400 ALABAMA AVENUE SE**

# **OUT OF SEQUENCE**

1400 ALABAMA AVENUE SE is between 1290 and 1380 ALABAMA AVENUE SE. The address is for a cemetery.



All addresses in this large apartment complex are odd addresses, despite them being on different sides of GOOD HOPE