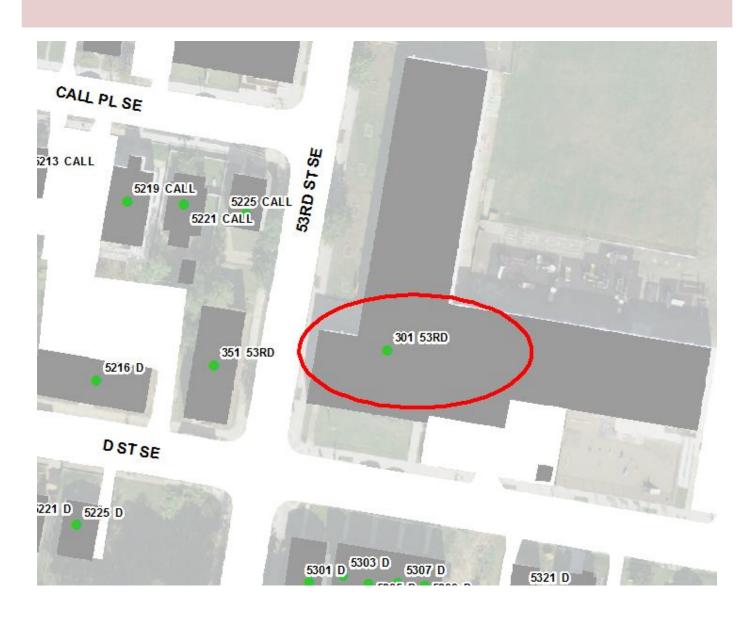

#### **OUT OF SEQUENCE**

These addresses should be 4500 BLOCK Addresses and in sequence with their neighboring addresses which are 4500 Block Address.

These addresses should be 100 BLOCK Addresses and in sequence with their neighboring addresses which are 100 Block Address.