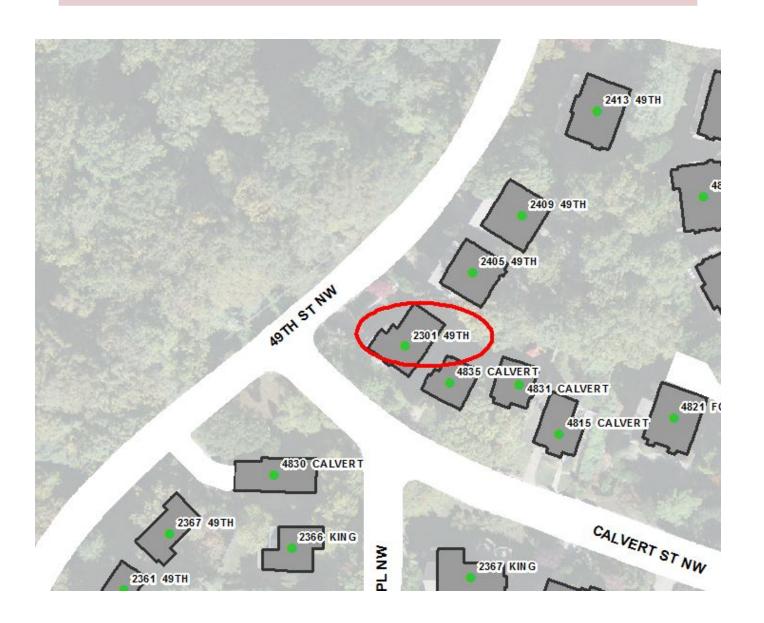

## 2301 49<sup>th</sup> STREET NW

## **OUT OF SEQUENCE**

Should be 2400 Block Address. Address is OUT OF SEQUENCE.