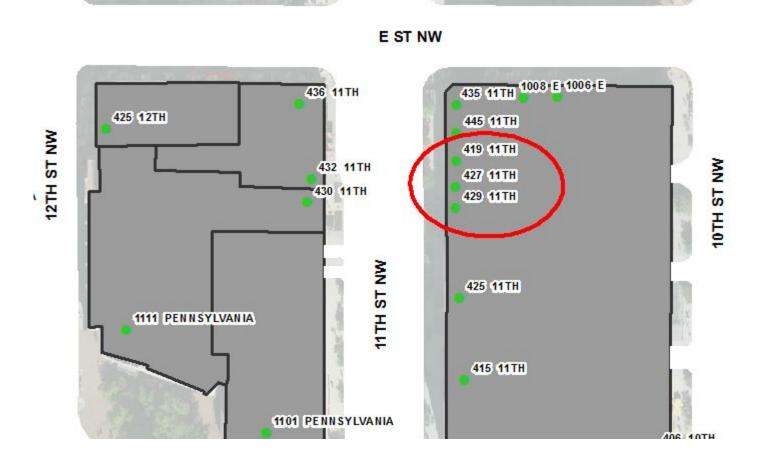

## **OUT OF SEQUENCE**

George Washington University address is OUT OF SEQUENCE with other addresses on the street.

**G ST NW** 