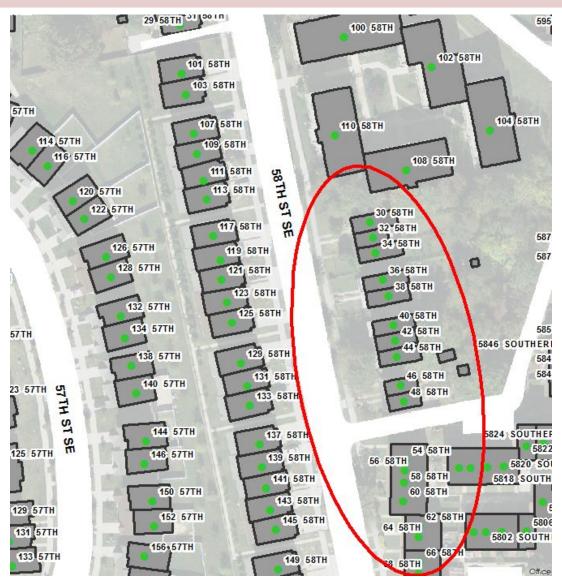

# **100 – 120 57<sup>TH</sup> STREET SE**

## Addresses Split in Weird Manner

These addresses should be 100 BLOCK addresses. They are out of sequence with the 100 - 110 addresses to their north,

**Address Anomalies in SW** 