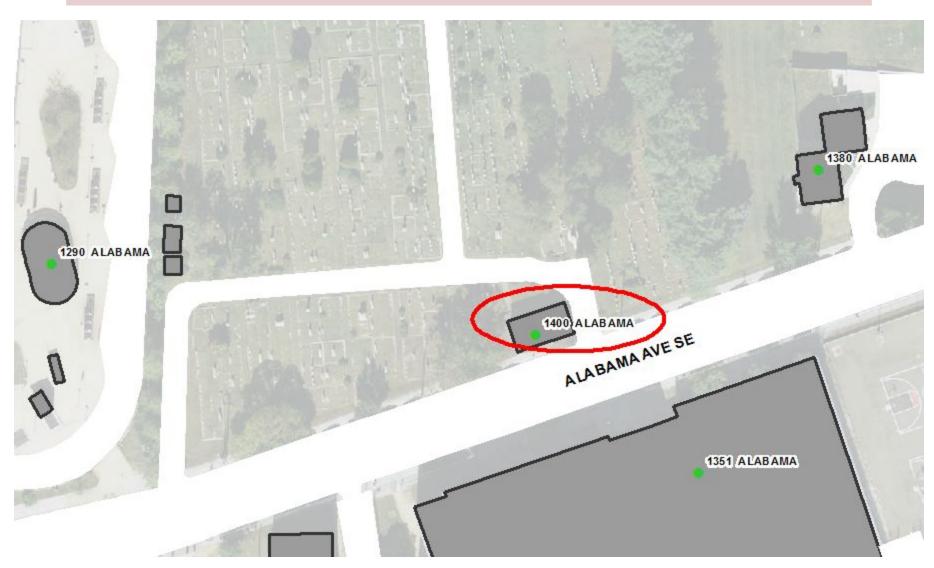

## **1400 ALABAMA AVENUE SE**

# **OUT OF SEQUENCE**

1400 ALABAMA AVENUE SE is between 1290 and 1380 ALABAMA AVENUE SE. The address is for a cemetery.

All addresses in this large apartment complex are odd addresses, despite them being on different sides of GOOD HOPE COURT SE.