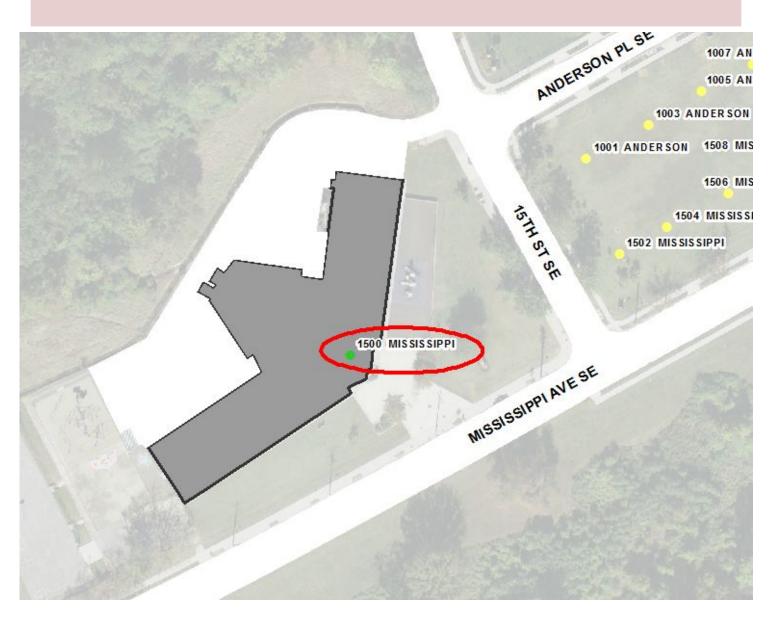

## **1400 ALABAMA AVENUE SE**

# **OUT OF SEQUENCE**

1400 ALABAMA AVENUE SE is between 1290 and 1380 ALABAMA AVENUE SE. The address is for a cemetery.

All addresses in this large apartment complex are odd addresses, despite them being on different sides of GOOD HOPE COURT SE.