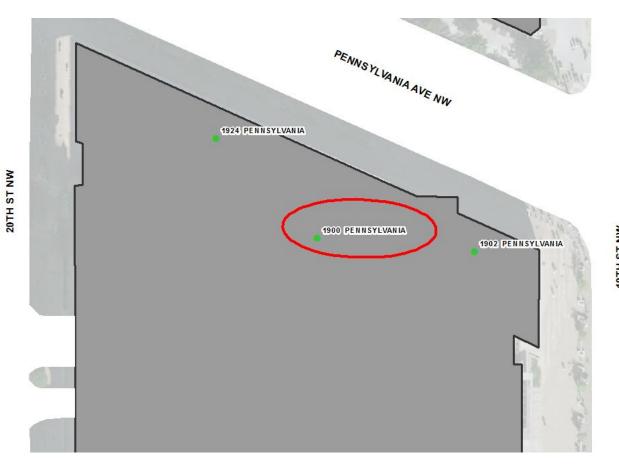

addresses on the street.



#### **2134 G STREET NW**

## **OUT OF SEQUENCE**

George Washington University address is OUT OF SEQUENCE with other addresses on the street.



**G ST NW** 



#### **NOT ON STREET**

The building does not border Pennsylvania Avenue NW and instead border 13<sup>TH</sup> STREET NW and E STREET NW



# HUNDRED BLOCK, WRONG SIDE OF STREET

The house should be a 2500 Block address with an even number.



## **OUT OF SEQUENCE**

Townhouse addresses are in reverse sequence.



#### **OUT OF SEQUENCE**

# Apartment building is OUT OF SEQUENCE with 5912 14<sup>TH</sup> STREET NW (which is south of MILITARY ROAD NW)



#### **HUNDRED BLOCK ISSUE**

5300 AND 2700 Numbers in the same block; Should be the 2700 BLOCK.



## Address is west of 1902 Pennsylvania Avenue NW.



## SHOULD BE 4200 BLOCK OF 52<sup>ND</sup> STREET NW



Department of Labor has an even address on the odd side of the street.



**Address Anomalies in NE** 

## 1801 & 1899 9<sup>TH</sup> STREET NE 1301 & 1401 W & 1900 W STREET NE

# HUNDRED BLOCK ISSUE, WRONG SIDE OF STREET, FAR FROM STREET

Many Addresses are problematic here.



## Between 1021 and 1027 47<sup>th</sup> STREET NE



Residential. Should be in 900 Block addresses.



These two addresses face Kenilworth Ave NE and not 36<sup>TH</sup> ST NE



#### **NOT ON STREET**

## School is located on 26<sup>TH</sup> STREET NE and not on BENNING ROAD NE



## WRONG SIDE OF STREET

Cemetery address is an odd address on the even side of the street.



ATF Headquarters should be a 100 Block Address as it is between 1<sup>st</sup> STRE