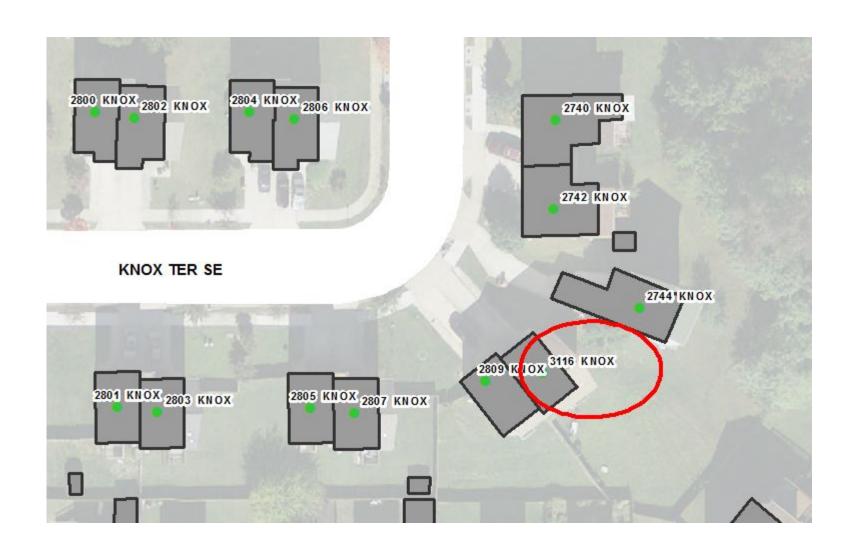

# UNIT BLOCK & 600 BLOCK OF BROWNS COURT SE

#### **HUNDRED BLOCK ISSUE**

UNIT BLOCK Addresses (1 - 99) & 600 BLOCK Addresses are located on the same block. This is a residential alley in Capitol Hill.

A ST SE