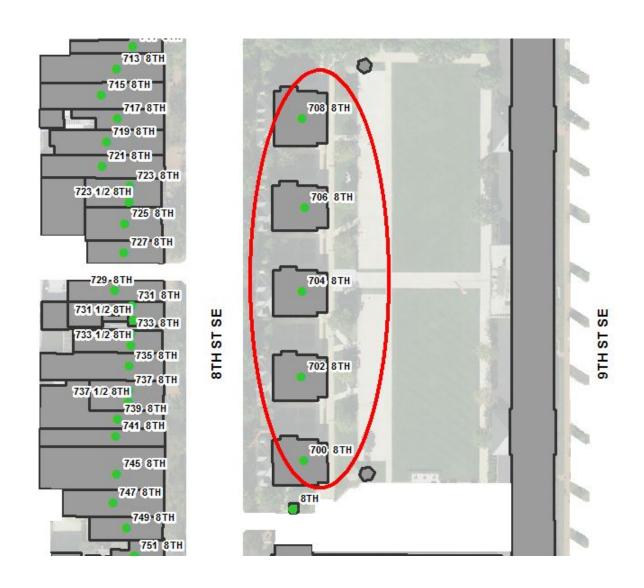

#### **OUT OF SEQUENCE**

These addresses should be 4500 BLOCK Addresses and in sequence with their neighboring addresses which are 4500 Block Address.

These addresses should be 100 BLOCK Addresses and in sequence with their neighboring addresses which are 100 Block Address.