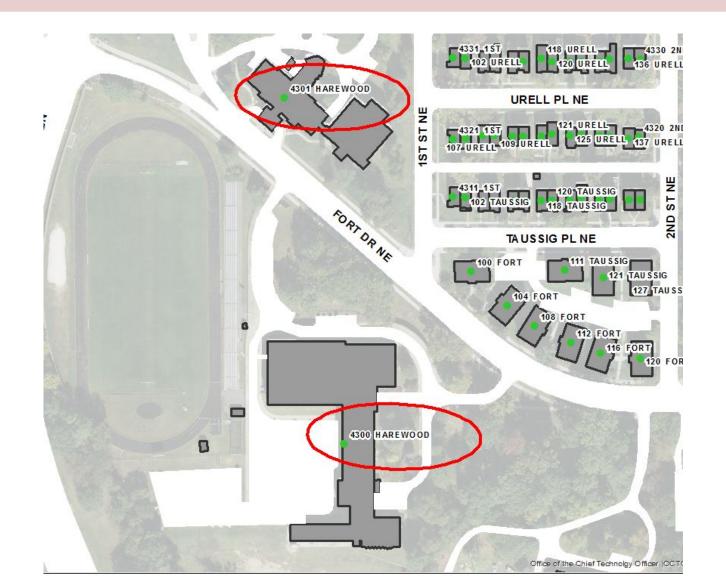

the street.



#### WRONG SIDE OF STREET

Large apartment building which has an even address is located on odd side of the street.



# HUNDRED BLOCK ISSUE, WRONG SIDE OF STREET

Address should be a 1300 BLOCK Address. Even address on the odd side of the street.



Address of house is OUT OF SEQUENCE with 1118 and 1122.



## Address of house is OUT OF SEQUENCE WITH 1551.



Address falls in the 800 BLOCK of BRENTWOOD ROAD NE.



Duplex addresses are odd addresses on the even side of the street.



#### East of 501 RIGGS ROAD NE



#### Located between 1100 and 1104.



## 4925 – 4931 NANNIE HELEN BORROUGHS AVENUE NE

## **OUT OF SEQUENCE**

Addresses are east of 4933 and 4935 NANNIE HELEN BORROUGHS AVENUE NE

NANNIE HELEN BURROUGHS AVE NE



#### Schools not located on Harewood Road NE.



Address Anomalies in SE

#### Reverse Order for these Detached Townhouses



Stanton Elementary School. Located south of 2721 Naylor.



#### Reverse Order for these Detached Townhouses



## **Apartment Buildings**



All addresses on the 5600 block of A STREET SE are on the wrong side of the street. Evens and odds have switched sides.



3118 19<sup>TH</sup> STREET SE fronts FREDERICK DOUGLASS COURT SE. 19<sup>TH</sup> STREET SE no longer exists in this area.



100 I STREET SE is a large apartment which should be given an address less than 100 as it is on the UNIT block of I ST SE



ISTSE



CW HARRIS ELEMENTARY School should have an even address.



#### **NOT ON STREET**

## Address is nowhere near and does not front CARPENTER STREET SE



## 1 E STREET SE

## WRONG SIDE OF STREET