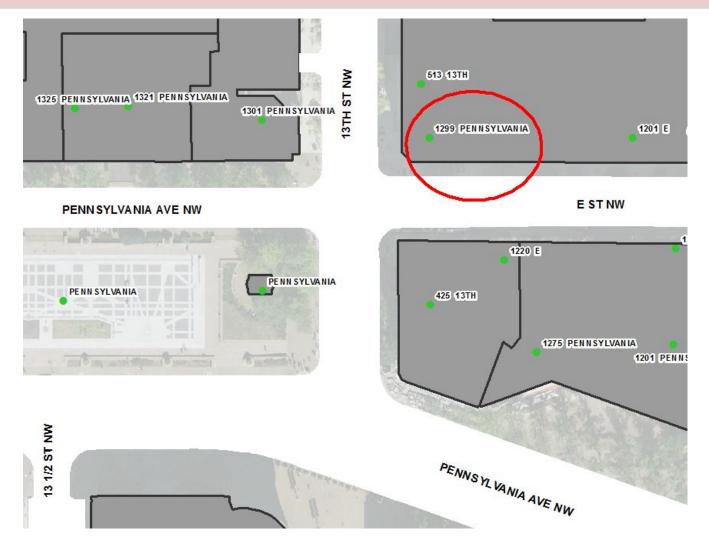

#### **NOT ON STREET**

The building does not border Pennsylvania Avenue NW and instead border 13<sup>TH</sup> STREET NW and E STREET NW