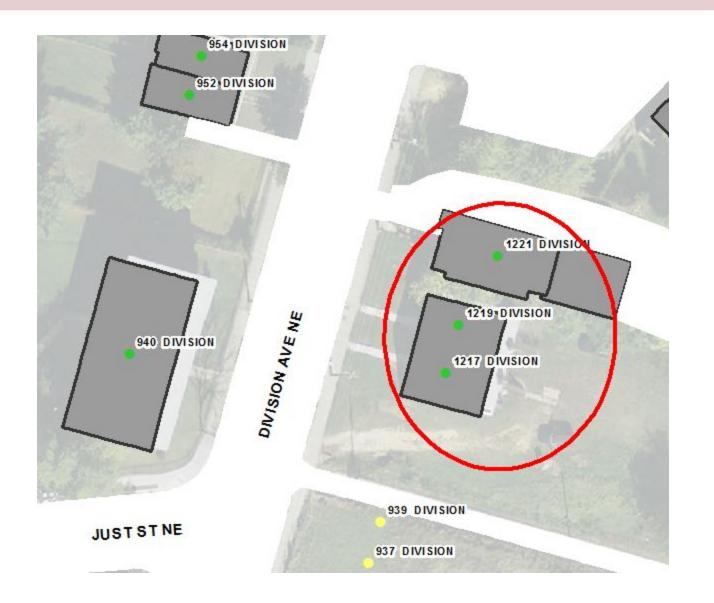

# HUNDRED BLOCK ISSUE, WRONG SIDE OF STREET

Address should be a 1300 BLOCK Address. Even address on the odd side of the street.

Address of house is OUT OF SEQUENCE with 1118 and 1122.

## Address of house is OUT OF SEQUENCE WITH 1551.

Address falls in the 800 BLOCK of BRENTWOOD ROAD NE.

Duplex addresses are odd addresses on the even side of the street.