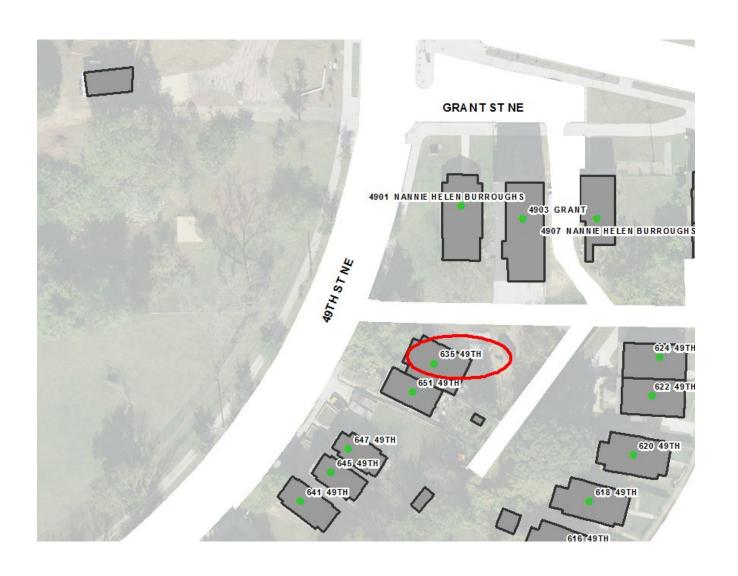

# Falls north of 651 49<sup>TH</sup> STREET NE

House has an even address, but is located on the odd side of the street.

**58TH ST NE** 