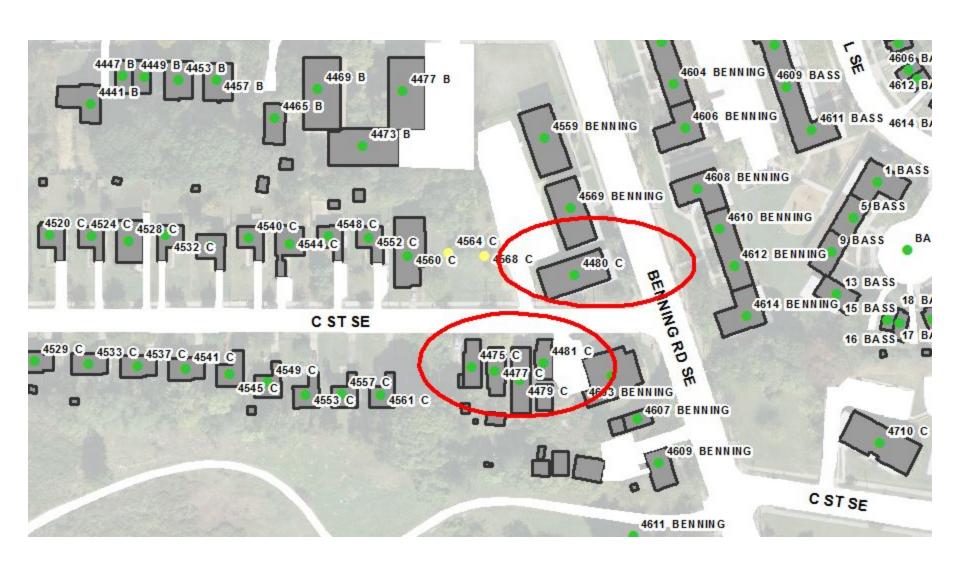

#### **OUT OF SEQUENCE**

These addresses should be 4500 BLOCK Addresses and in sequence with their neighboring addresses which are 4500 Block Address.

These addresses should be 100 BLOCK Addresses and in sequence with their neighboring addresses which are 100 Block Address.