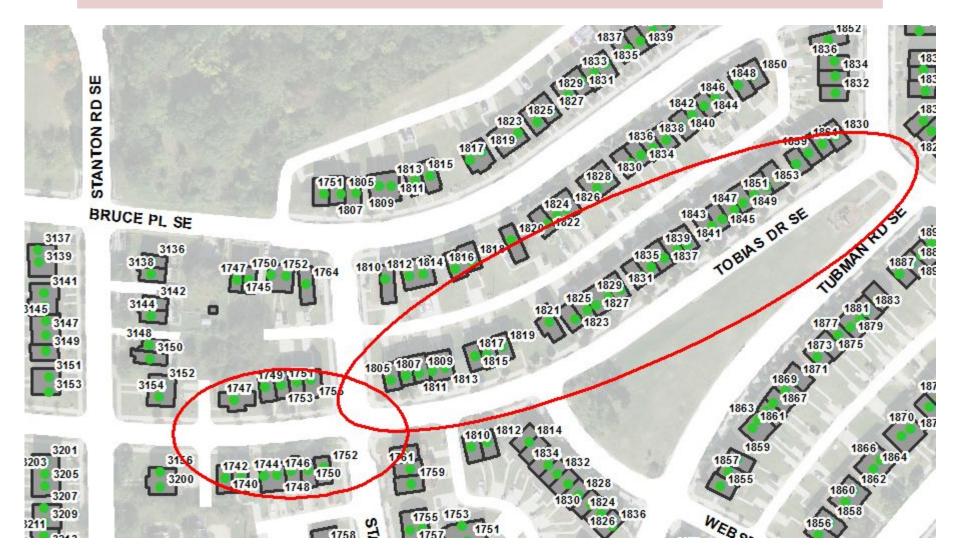

#### **HUNDRED BLOCK ISSUE**

700 BLOCK AND 4200 BLOCK OF BARNABY ROAD SE are located on the same block. These are residential buildings.

Even Addresses on Bruce Place SE are the odd side of street; and odd address are on the even side of the street.

Even Addresses on TOBIAS DRIVE SE are the odd side of street; and odd address are on the even side of the street.