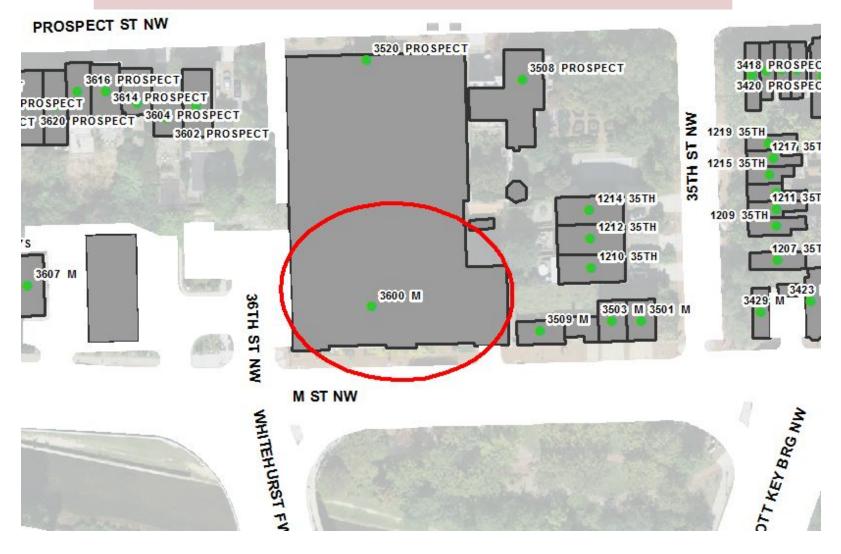

#### **3600 M STREET NW**

## HUNDRED BLOCK ISSUE, WRONG SIDE OF STREET

Should be a 3500 BLOCK address. Even address on odd side of the street