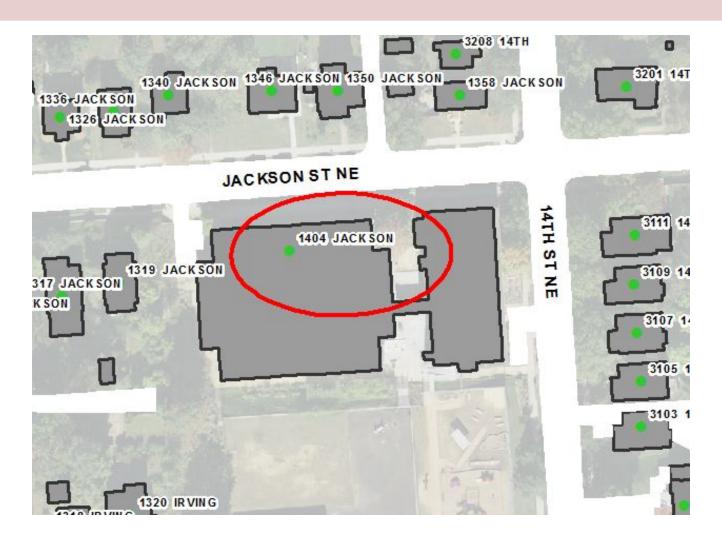

#### 940 H STREET NW

## **OUT OF SEQUENCE**

## Falls between 950 & 1000 H ST NW.

#### **HSTNW**