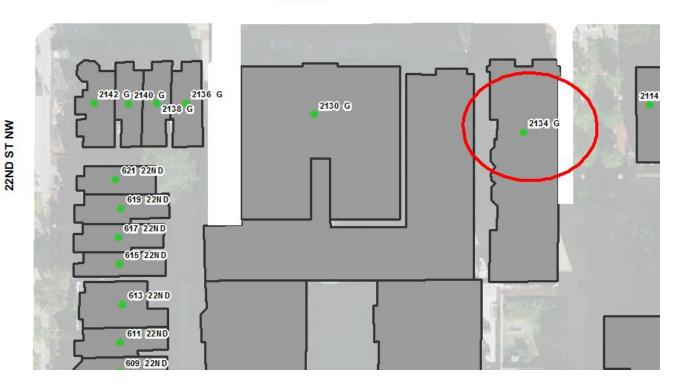

#### **2134 G STREET NW**

## **OUT OF SEQUENCE**

George Washington University address is OUT OF SEQUENCE with other addresses on the street.

**G ST NW** 