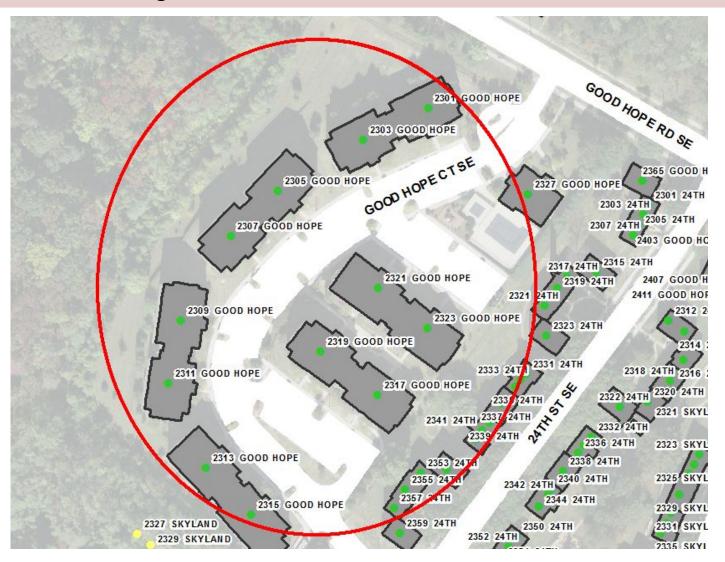

# **OUT OF SEQUENCE**

1400 ALABAMA AVENUE SE is between 1290 and 1380 ALABAMA AVENUE SE. The address is for a cemetery.

All addresses in this large apartment complex are odd addresses, despite them being on different sides of GOOD HOPE COURT SE.