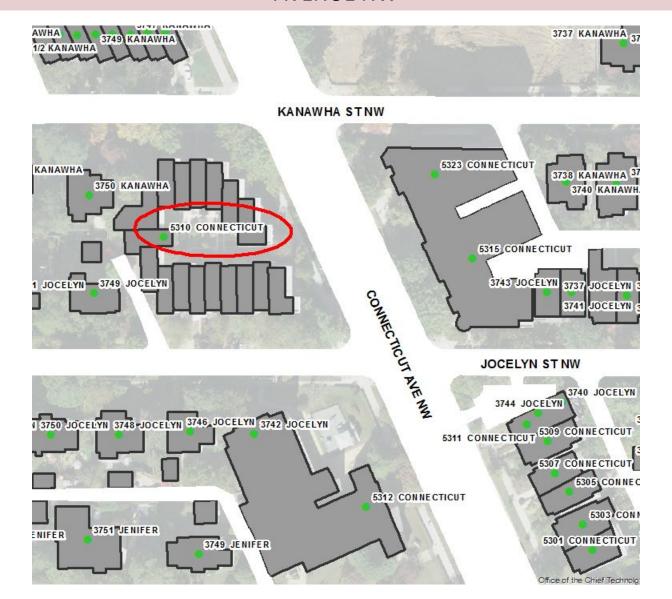

#### **OUT OF SEQUENCE**

## Townhouse development between 5312 and 5320 CONNECTICUT AVENUE NW