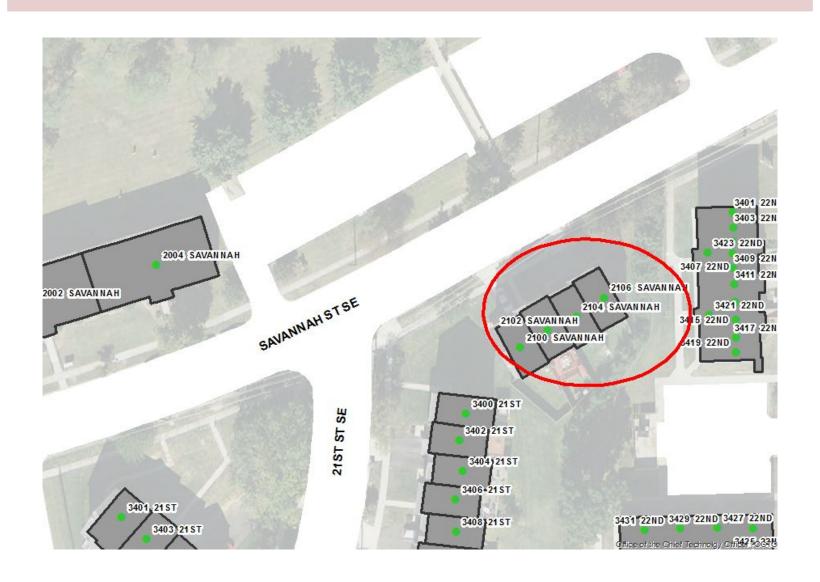

## **Apartment Buildings**

All addresses on the 5600 block of A STREET SE are on the wrong side of the street. Evens and odds have switched sides.

3118 19<sup>TH</sup> STREET SE fronts FREDERICK DOUGLASS COURT SE. 19<sup>TH</sup> STREET SE no longer exists in this area.