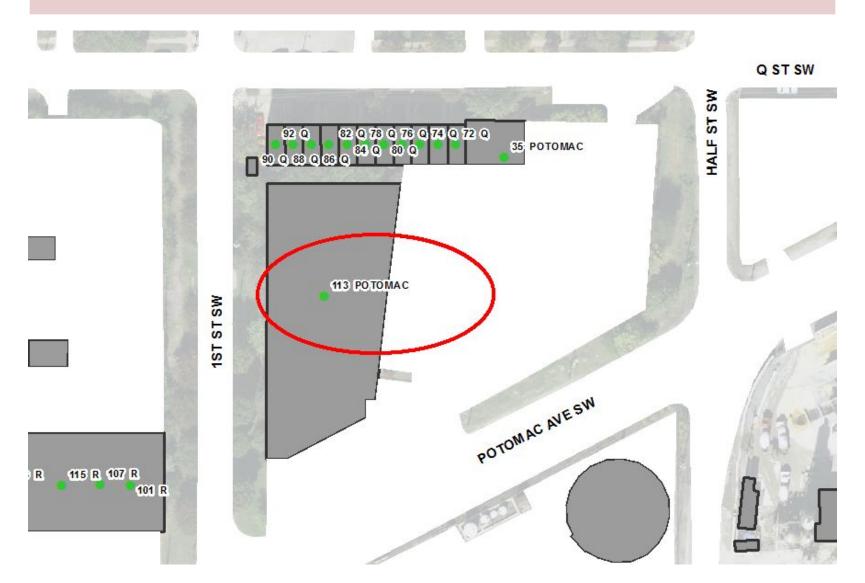

DC Water Area Sewer Authority (DC WASA) is located on the odd side of the street. It has an even address.

This industrial address should be a UNIT BLOCK (1 -99) Address. It should not be a 100 BLOCK Address.