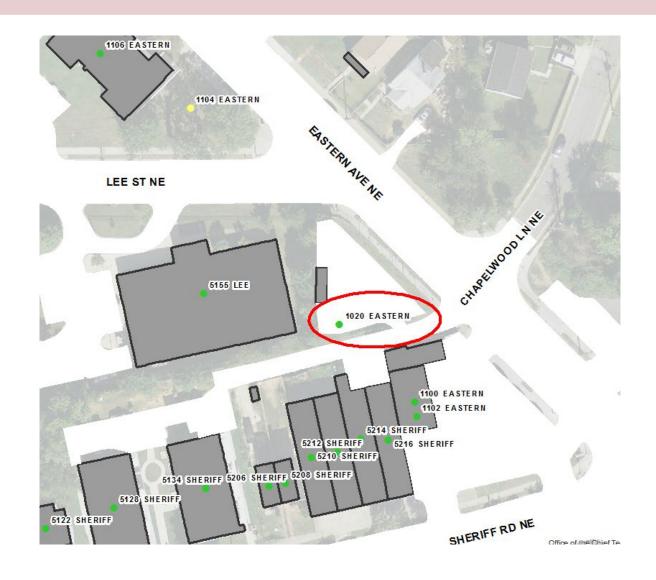

nd 316



59TH ST NE



#### **FAR FROM STREET**

SOUTH DAKOTA AVENUE NE was dramatically reconfigured here. These two addresses were thus no longer near SOUTH DAKOTA AVENUE NE



Apartment buildings are on opposite sides of the street.



#### WRONG SIDE OF STREET

Large apartment building which has an even address is located on odd side of the street.



# HUNDRED BLOCK ISSUE, WRONG SIDE OF STREET

Address should be a 1300 BLOCK Address. Even address on the odd side of the street.



Address of house is OUT OF SEQUENCE with 1118 and 1122.



## Address of house is OUT OF SEQUENCE WITH 1551.



Address falls in the 800 BLOCK of BRENTWOOD ROAD NE.



Duplex addresses are odd addresses on the even side of the street.



#### East of 501 RIGGS ROAD NE



#### Located between 1100 and 1104.



## 4925 – 4931 NANNIE HELEN BORROUGHS AVENUE NE

## **OUT OF SEQUENCE**

Addresses are east of 4933 and 4935 NANNIE HELEN BORROUGHS AVENUE NE

NANNIE HELEN BURROUGHS AVE NE



#### Schools not located on Harewood Road NE.



Address Anomalies in SE

#### Reverse Order for these Detached Townhouses



Stanton Elementary School. Located south of 2721 Naylor.



#### Reverse Order for these Detached Townhouses



## **Apartment Buildings**



All addresses on the 5600 block of A STREET SE are on the wrong side of the street. Evens and odds have switched sides.



3118 19<sup>TH</sup> STREET SE fronts FREDERICK DOUGLASS COURT SE. 19<sup>TH</sup> STREET SE no longer exists in this area.



100 I STREET SE is a large apartment which should be given an address less than 100 as it is on the UNIT