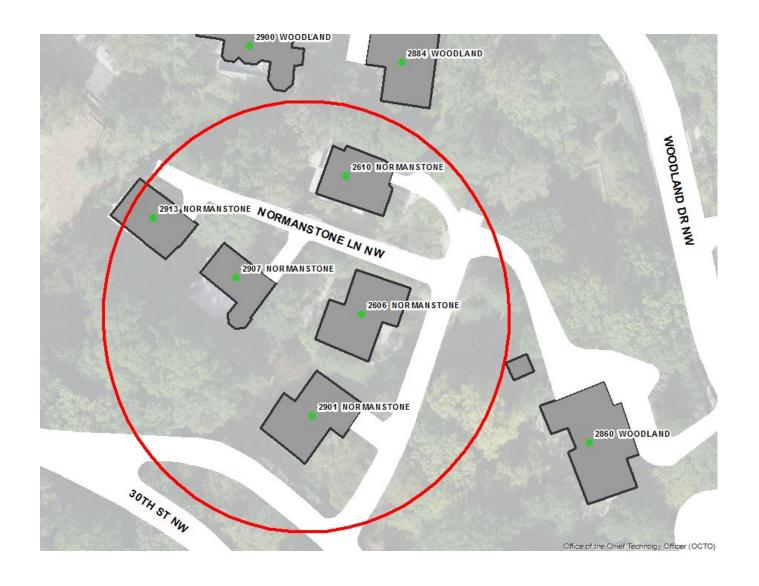

TREET NW. It is also located quite far away.



P ST NW



## **OUT OF SEQUENCE**

Retail Stores are out of sequence and in reverse order.



Retail Store address is out of sequence.

U ST NW



Recreation Site which has an even address is on odd side of the street.



#### WRONG SIDE OF STREET

Houses which are odd addresses are located on the even side of the street.



ALBEMARLE ST NW

## 2301 49<sup>th</sup> STREET NW

## **OUT OF SEQUENCE**

Should be 2400 Block Address. Address is OUT OF SEQUENCE.



## **5200 SHERIER PLACE NW**

## **OUT OF SEQUENCE**

Should be 5100 Block Address. Address is Out Of Sequence.



#### **OUT OF SEQUENCE**

## Townhouse development between 5312 and 5320 CONNECTICUT AVENUE NW



#### WRONG SIDE OF STREET

Odd and even addresses on same side of street.



#### 940 H STREET NW

## **OUT OF SEQUENCE**

## Falls between 950 & 1000 H ST NW.



#### **HSTNW**



#### **HUNDRED BLOCK ISSUE**

Should be 8000 block Address (as North-South Street) and not addressed as East-West Street.



Retail Addresses OUT OF SEQUENCE with other addresses on the street.



## **OUT OF SEQUENCE**

Retail Addresses OUT OF SEQUENCE with other addresses on the street.



#### **2134 G STREET NW**

## **OUT OF SEQUENCE**

George Washington University address is OUT OF SEQUENCE with other addresses on the street.



**G ST NW** 



#### **NOT ON STREET**

The building does not border Pennsylvania Avenue NW and instead border 13<sup>TH</sup> STREET NW and E STREET NW



# HUNDRED BLOCK, WRONG SIDE OF STREET

The house should be a 2500 Block address with an even number