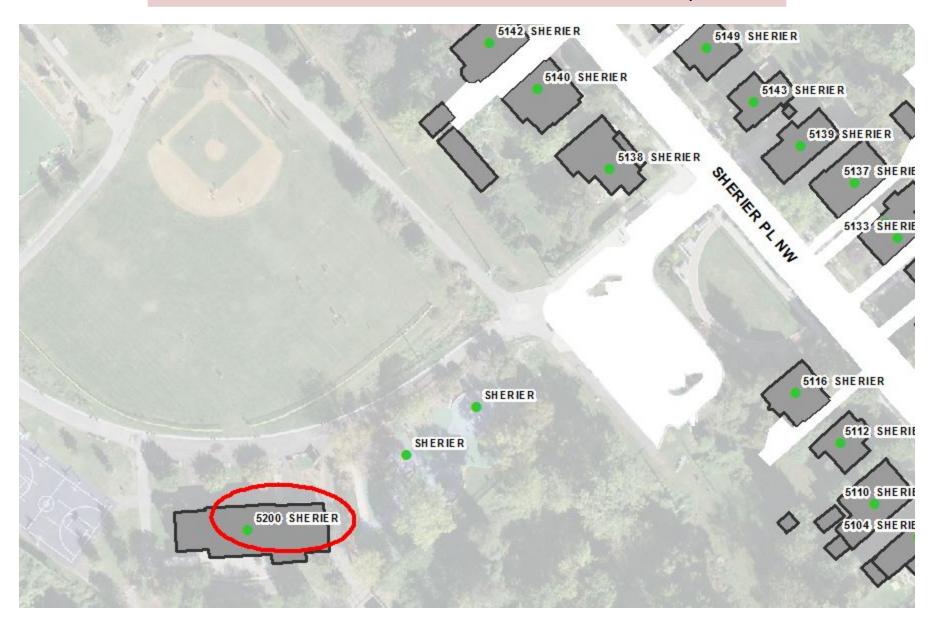

## **5200 SHERIER PLACE NW**

## **OUT OF SEQUENCE**

Should be 5100 Block Address. Address is Out Of Sequence.