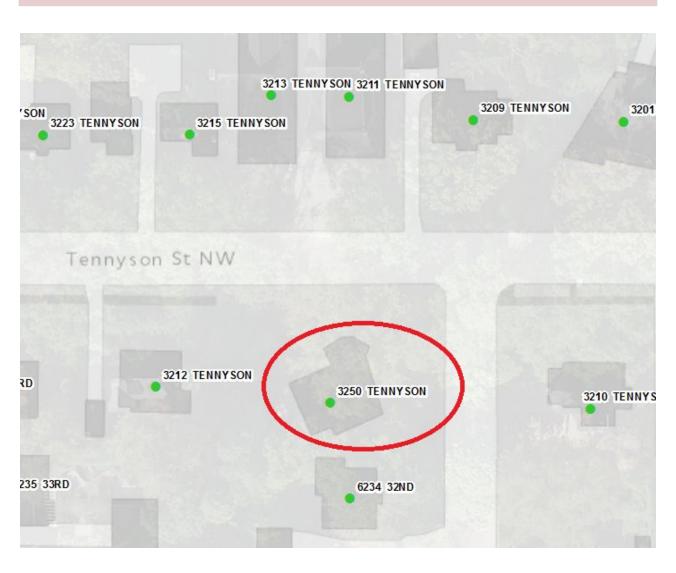

District of Columbia that are not documented. Please contact <a href="mailto:dcgis@dc.gov">dcgis@dc.gov</a> to report additional address anomalies.
- DC GIS does not track address anomalies in Military Areas, or addresses which have been demolished.
- For more information please visit the Master Address Repository (MAR) website at <a href="http://octo.dc.gov/node/715602">http://octo.dc.gov/node/715602</a> or email us at (dcgis@dc.gov).

Address Anomalies in NW

## **416 CEDAR STREET NW**

#### **HUNDRED BLOCK ISSUE**

Takoma Library. Should have 500 BLOCK Address



#### **3600 M STREET NW**

## HUNDRED BLOCK ISSUE, WRONG SIDE OF STREET

Should be a 3500 BLOCK address. Even address on odd side of the street



## **3250 TENNYSON STREET NW**

## **OUT OF SEQUENCE**

## Single Family House



#### **2201 P STREET NW**

#### **NOT BORDERING STREET**

The Church at 2201 P ST NW is not bordering P STREET NW. It is also located quite far away.



P ST NW



## **OUT OF SEQUENCE**

Retail Stores are out of sequence and in reverse order.



Retail Store address is out of sequence.

U ST NW



Recreation Site which has an even address is on odd side of the street.



#### WRONG SIDE OF STREET

Houses which are odd addresses are located on the even side of the street.



ALBEMARLE ST NW

## 2301 49<sup>th</sup> STREET NW

## **OUT OF SEQUENCE**

Should be 2400 Block Address. Address is OUT OF SEQUENCE.



## **5200 SHERIER PLACE NW**

## **OUT OF SEQUENCE**

Should be 5100 Block Address. Address is Out Of Sequence.



#### **OUT OF SEQUENCE**

## Townhouse development between 5312 an