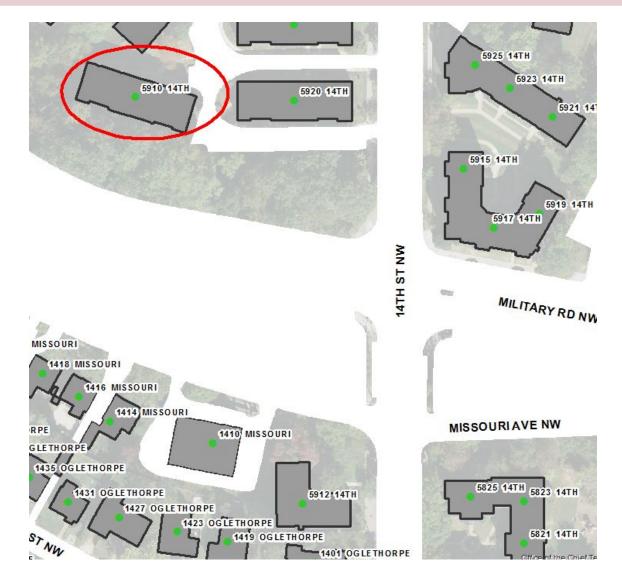

# Apartment building is OUT OF SEQUENCE with 5912 14<sup>TH</sup> STREET NW (which is south of MILITARY ROAD NW)