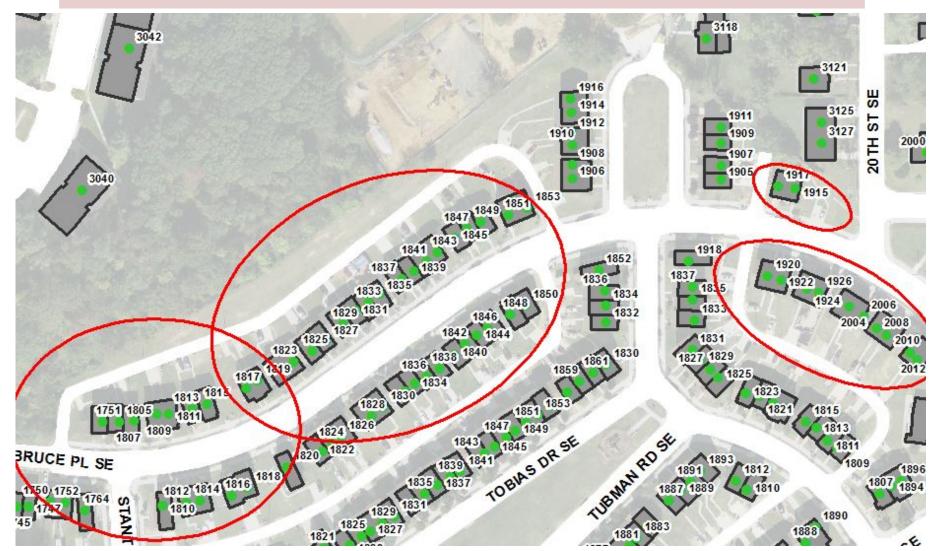

#### **HUNDRED BLOCK ISSUE**

700 BLOCK AND 4200 BLOCK OF BARNABY ROAD SE are located on the same block. These are residential buildings.

Even Addresses on Bruce Place SE are the odd side of street; and odd address are on the even side of the street.

Even Addresses on TOBIAS DRIVE SE are the odd side of street; and odd address are on the even side of the street.