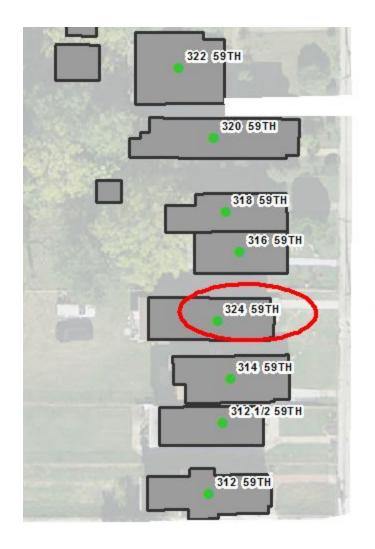

# Falls north of 651 49<sup>TH</sup> STREET NE

House has an even address, but is located on the odd side of the street.

**58TH ST NE** 

## Falls between 314 and 316

59TH ST NE