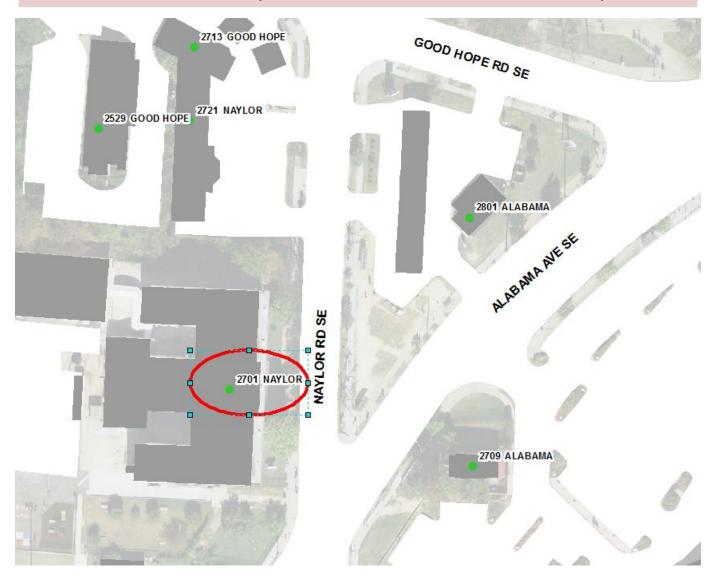

#### Reverse Order for these Detached Townhouses

Stanton Elementary School. Located south of 2721 Naylor.