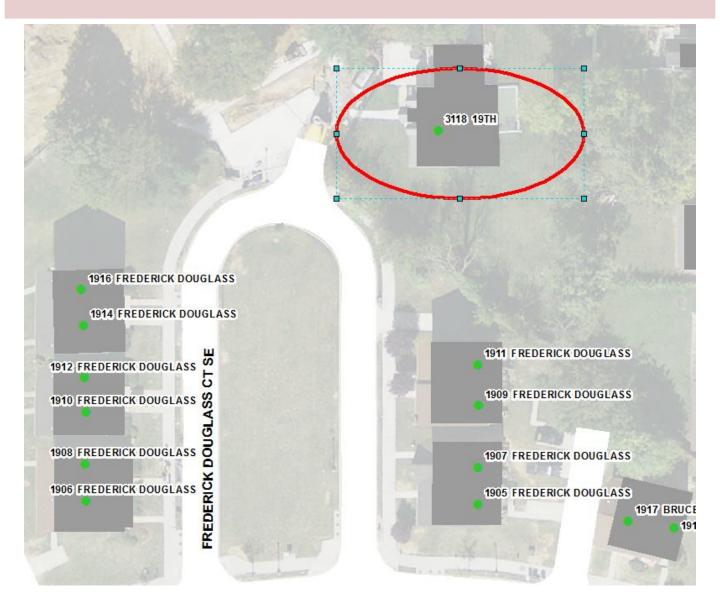

## **Apartment Buildings**

All addresses on the 5600 block of A STREET SE are on the wrong side of the street. Evens and odds have switched sides.

3118 19<sup>TH</sup> STREET SE fronts FREDERICK DOUGLASS COURT SE. 19<sup>TH</sup> STREET SE no longer exists in this area.