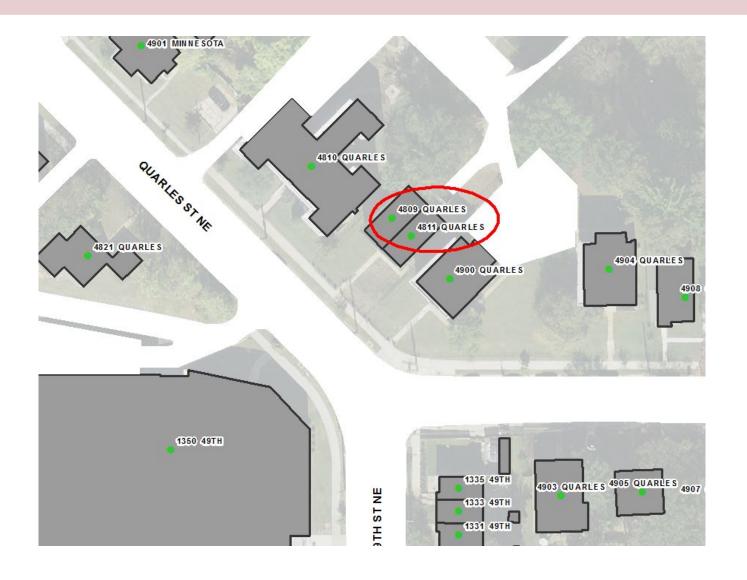

## 2301 49<sup>th</sup> STREET NW

## **OUT OF SEQUENCE**

Should be 2400 Block Address. Address is OUT OF SEQUENCE.