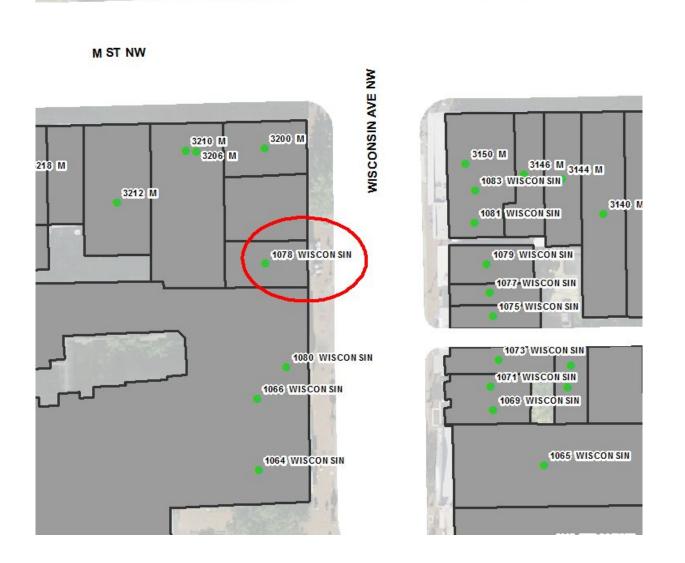

#### **NOT ON STREET**

The building does not border Pennsylvania Avenue NW and instead border 13<sup>TH</sup> STREET NW and E STREET NW