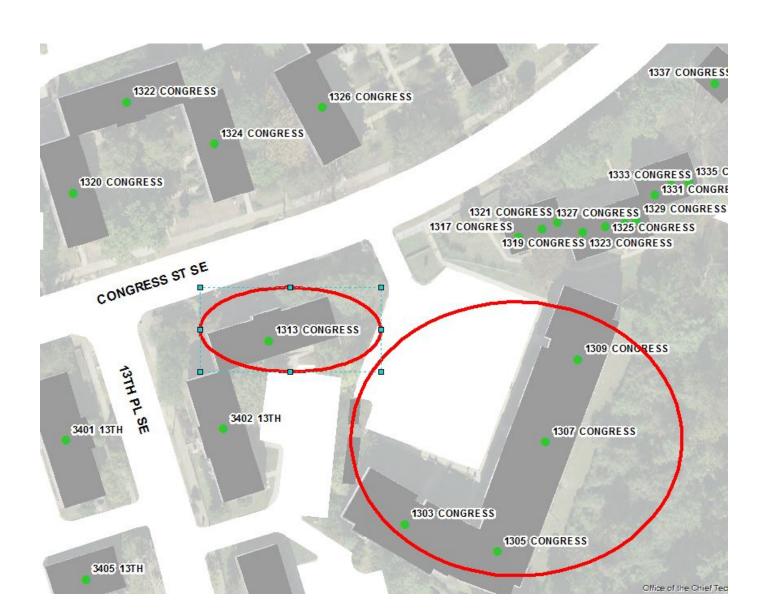

# Apartment Building is out of sequence with 3616 B STRET SE

School should be a 1400 Block Address.

STANTON TERRACE SE no longer exists. Should be a Bruce Place Address.

HILLTOP TERRACE SE switches from 900 BLOCK to 4400 BLOCK on same block.