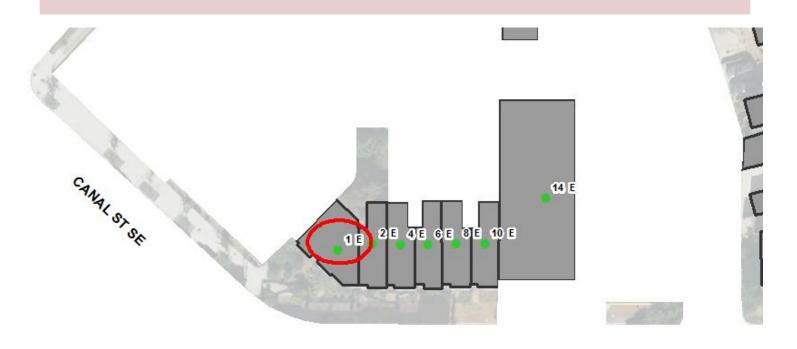

## 1 E STREET SE

## WRONG SIDE OF STREET

Rowhouse is located on the even side of E STREET SE.

E ST SE