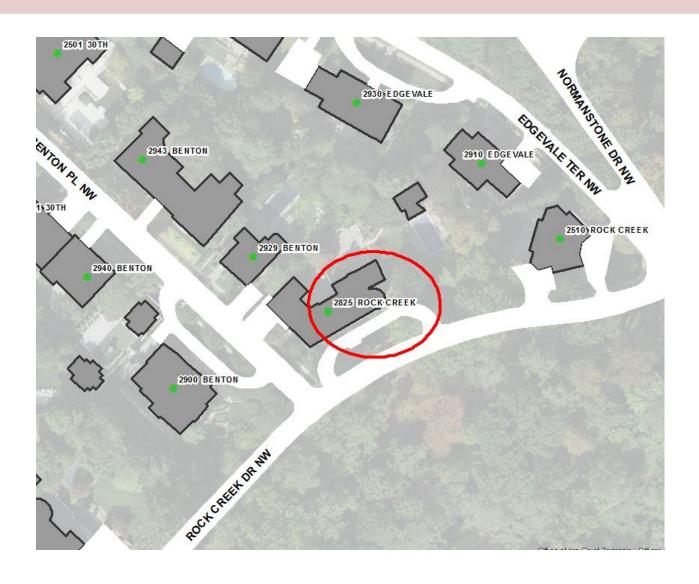

# HUNDRED BLOCK, WRONG SIDE OF STREET

The house should be a 2500 Block address with an even number.