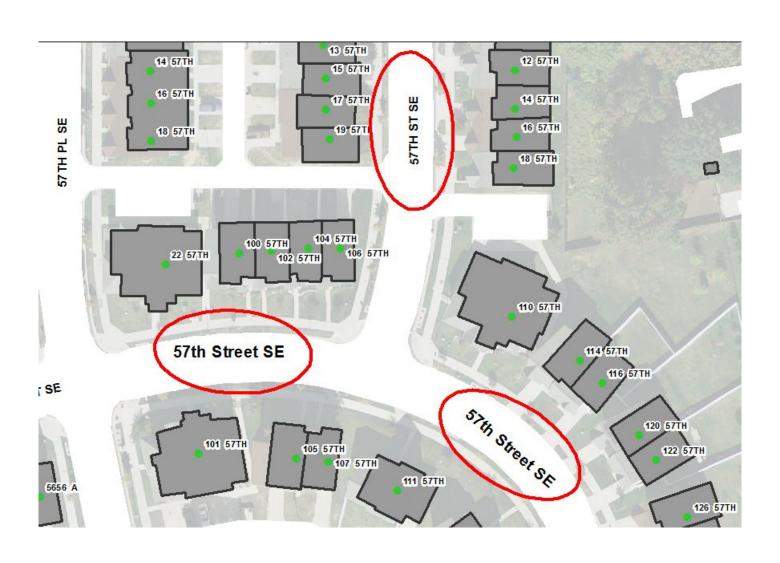

## Addresses Split in Weird Manner

These addresses should be 100 BLOCK addresses. They are out of sequence with the 100 - 110 addresses to their north,

**Address Anomalies in SW** 