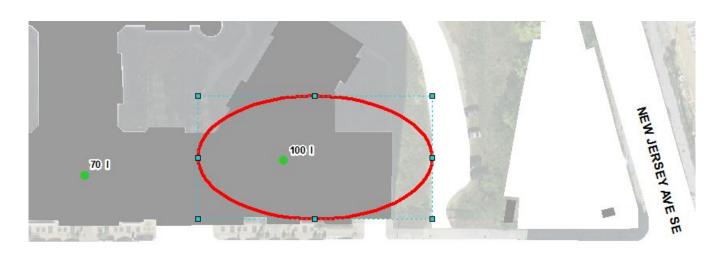

100 I STREET SE is a large apartment which should be given an address less than 100 as it is on the UNIT block of I ST SE

ISTSE

CW HARRIS ELEMENTARY School should have an even address.