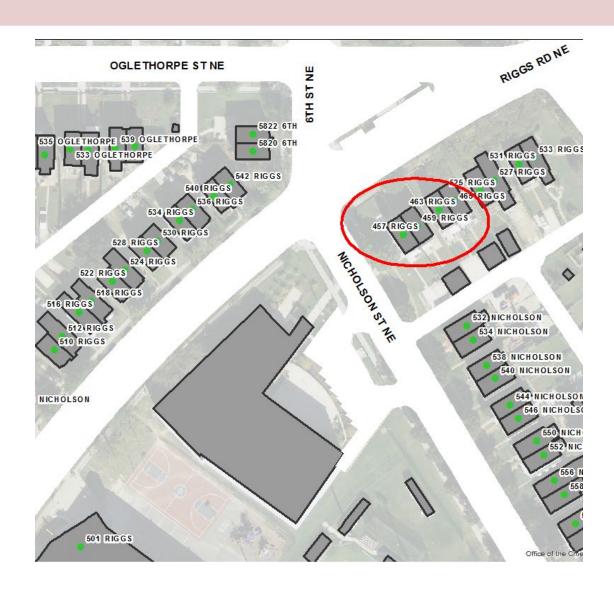

## Address of house is OUT OF SEQUENCE WITH 1551.

Address falls in the 800 BLOCK of BRENTWOOD ROAD NE.

Duplex addresses are odd addresses on the even side of the street.

#### East of 501 RIGGS ROAD NE