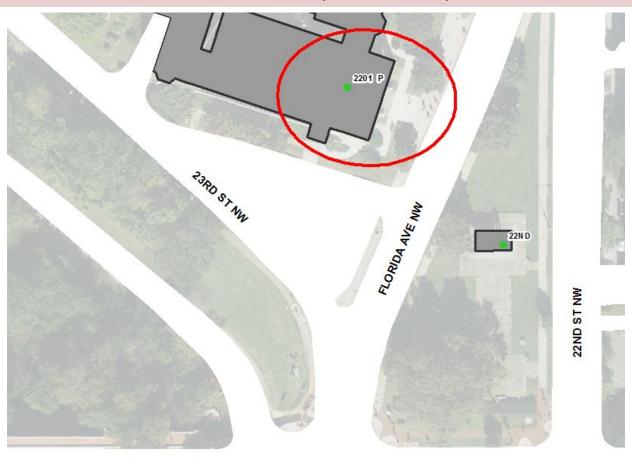

#### **2201 P STREET NW**

#### **NOT BORDERING STREET**

The Church at 2201 P ST NW is not bordering P STREET NW. It is also located quite far away.

P ST NW