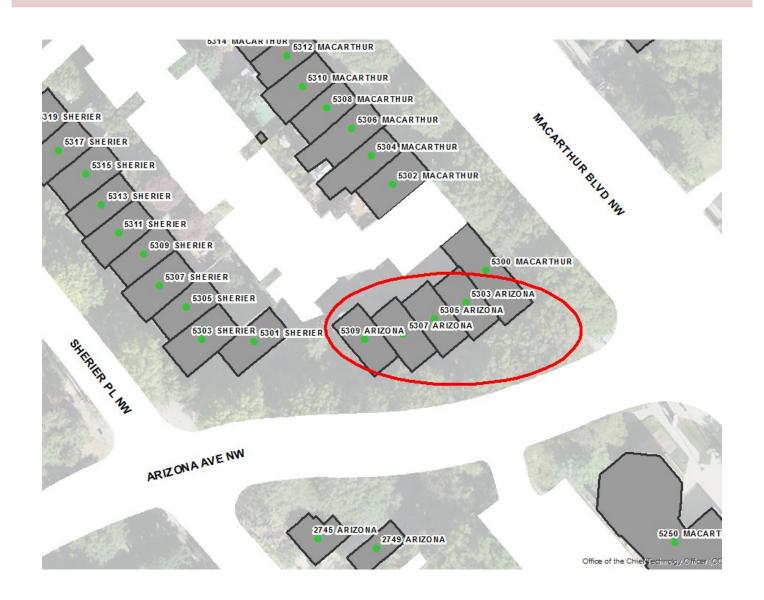

## **5200 SHERIER PLACE NW**

## **OUT OF SEQUENCE**

Should be 5100 Block Address. Address is Out Of Sequence.