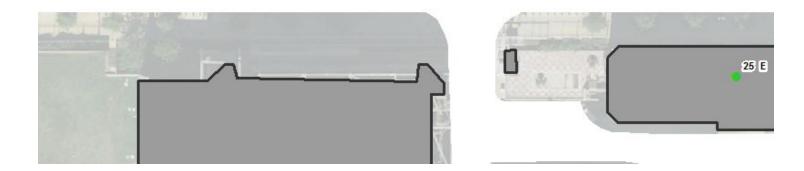

#### **3600 M STREET NW**

## HUNDRED BLOCK ISSUE, WRONG SIDE OF STREET

Should be a 3500 BLOCK address. Even address on odd side of the street