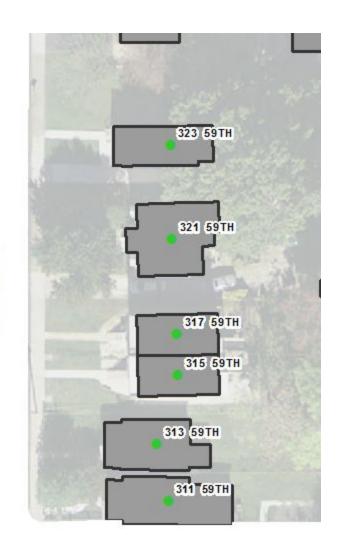

900 W STREET NE

# HUNDRED BLOCK ISSUE, WRONG SIDE OF STREET, FAR FROM STREET

Many Addresses are problematic here.



## Between 1021 and 1027 47<sup>th</sup> STREET NE



Residential. Should be in 900 Block addresses.



These two addresses face Kenilworth Ave NE and not 36<sup>TH</sup> ST NE



#### **NOT ON STREET**

## School is located on 26<sup>TH</sup> STREET NE and not on BENNING ROAD NE



## WRONG SIDE OF STREET

Cemetery address is an odd address on the even side of the street.



ATF Headquarters should be a 100 Block Address as it is between 1<sup>st</sup> STREET NE and 2ND STREET NE.



# Falls north of 651 49<sup>TH</sup> STREET NE



House has an even address, but is located on the odd side of the street.







**58TH ST NE** 

## Falls between 314 and 316



59TH ST NE



#### **FAR FROM STREET**

SOUTH DAKOTA AVENUE NE was dramatically reconfigured here. These two addresses were thus no longer near SOUTH DAKOTA AVENUE NE



Apartment buildings are on opposite sides of the street.



#### WRONG SIDE OF STREET

Large apartment building which has an even address is located on odd side of the street.



# HUNDRED BLOCK ISSUE, WRONG SIDE OF STREET

Address should be a 1300 BLOCK Address. Even address on the odd side of the street.



Address of house is OUT OF SEQUENCE with 1118 and 1122.



## Address of house is OUT OF SEQUENCE WITH 1551.



Address falls in the 800 BLOCK of BRENTWOOD ROAD NE.



Duplex addresses are odd addresses on the even side of the street.



#### East of 501 RIGGS ROAD NE



#### Located between 1100 and 1104.



## 4925 – 4931 NANNI