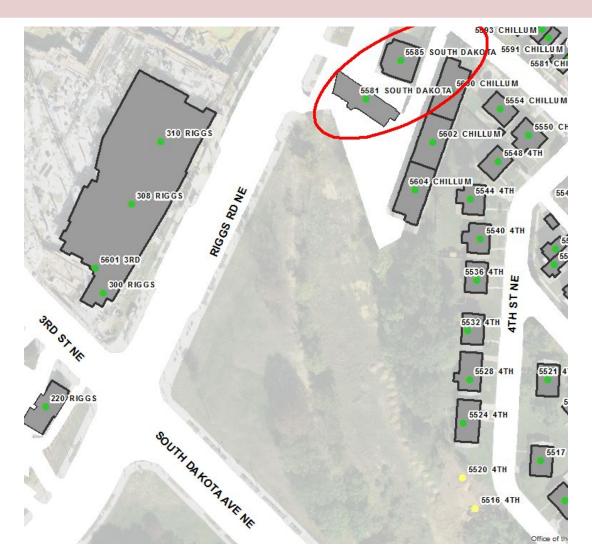

#### **FAR FROM STREET**

SOUTH DAKOTA AVENUE NE was dramatically reconfigured here. These two addresses were thus no longer near SOUTH DAKOTA AVENUE NE

Apartment buildings are on opposite sides of the street.