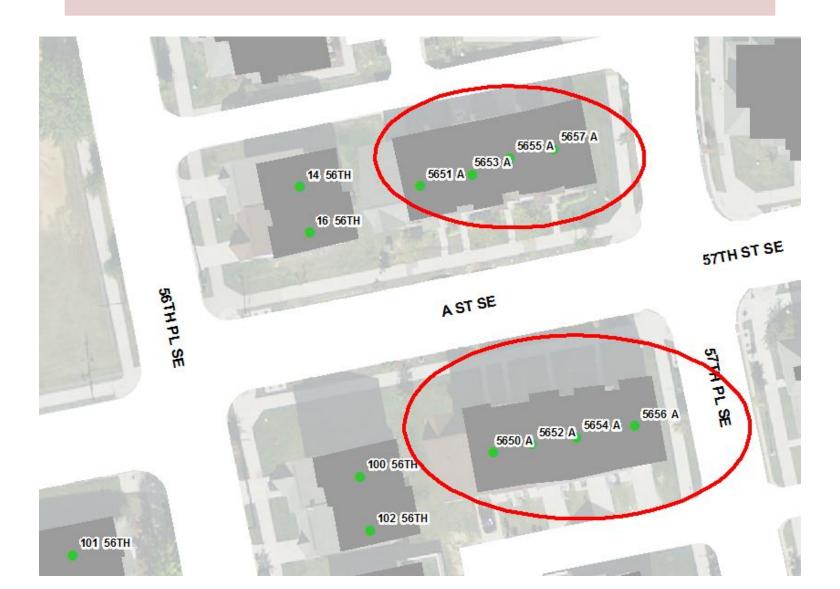

## **Apartment Buildings**

All addresses on the 5600 block of A STREET SE are on the wrong side of the street. Evens and odds have switched sides.

3118 19<sup>TH</sup> STREET SE fronts FREDERICK DOUGLASS COURT SE. 19<sup>TH</sup> STREET SE no longer exists in this area.