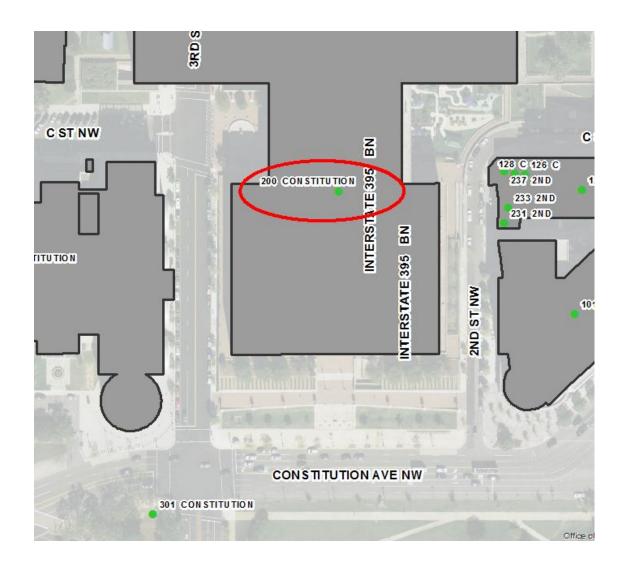

#### **NOT ON STREET**

The building does not border Pennsylvania Avenue NW and instead border 13<sup>TH</sup> STREET NW and E STREET NW