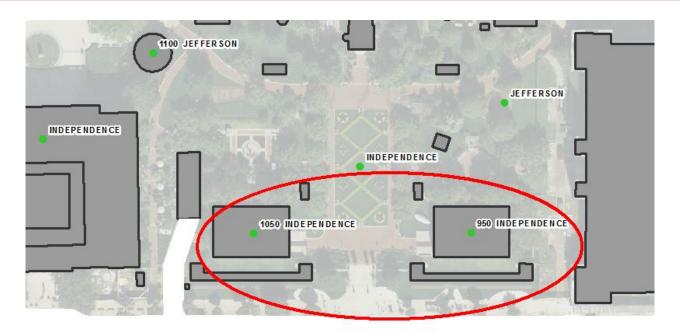

#### **WRONG SIDE OF STREET**

These two museum addresses are even addresses on the odd side of the street.

#### INDEPENDENCE AVE SW