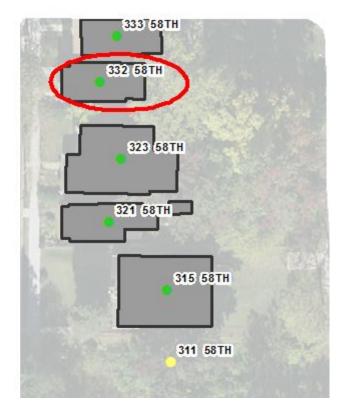

# Falls north of 651 49<sup>TH</sup> STREET NE

House has an even address, but is located on the odd side of the street.

**58TH ST NE** 

## Falls between 314 and 316

59TH ST NE