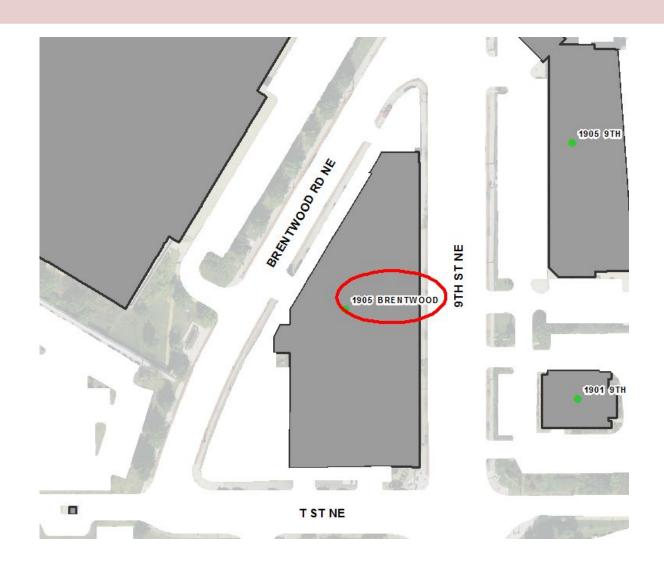

## Address of house is OUT OF SEQUENCE WITH 1551.

Address falls in the 800 BLOCK of BRENTWOOD ROAD NE.

Duplex addresses are odd addresses on the even side of the street.