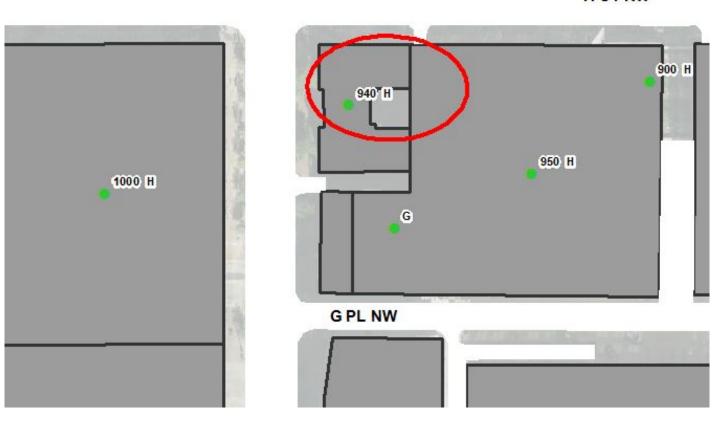

#### 940 H STREET NW

## **OUT OF SEQUENCE**

## Falls between 950 & 1000 H ST NW.