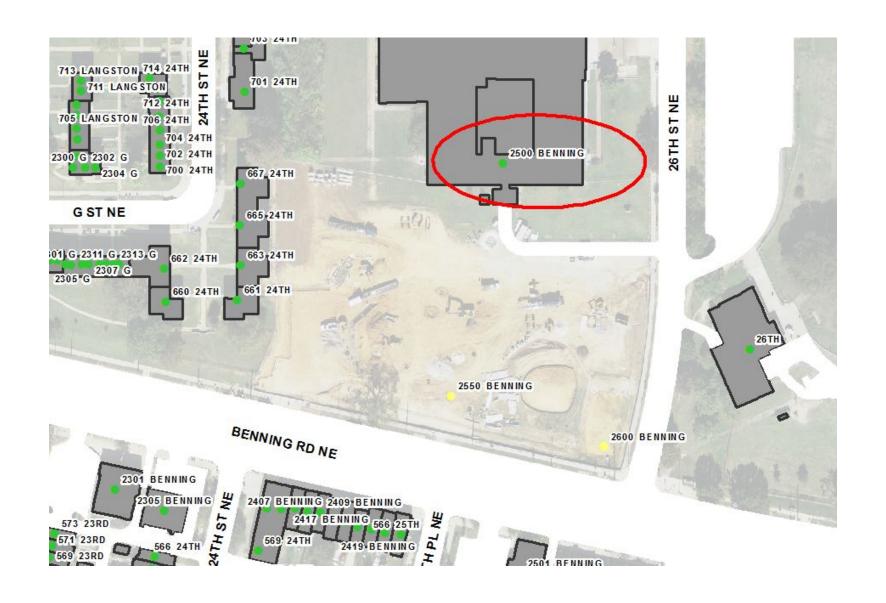

uth of MILITARY ROAD NW)



#### **HUNDRED BLOCK ISSUE**

5300 AND 2700 Numbers in the same block; Should be the 2700 BLOCK.



## Address is west of 1902 Pennsylvania Avenue NW.



## SHOULD BE 4200 BLOCK OF 52<sup>ND</sup> STREET NW



Department of Labor has an even address on the odd side of the street.



**Address Anomalies in NE** 

## 1801 & 1899 9<sup>TH</sup> STREET NE 1301 & 1401 W & 1900 W STREET NE

# HUNDRED BLOCK ISSUE, WRONG SIDE OF STREET, FAR FROM STREET

Many Addresses are problematic here.



## Between 1021 and 1027 47<sup>th</sup> STREET NE



Residential. Should be in 900 Block addresses.



These two addresses face Kenilworth Ave NE and not 36<sup>TH</sup> ST NE



#### **NOT ON STREET**

## School is located on 26<sup>TH</sup> STREET NE and not on BENNING ROAD NE



## WRONG SIDE OF STREET

Cemetery address is an odd address on the even side of the street.



ATF Headquarters should be a 100 Block Address as it is between 1<sup>st</sup> STREET NE and 2ND STREET NE.



# Falls north of 651 49<sup>TH</sup> STREET NE



House has an even address, but is located on the odd side of the street.







**58TH ST NE** 

## Falls between 314 and 316



59TH ST NE



#### **FAR FROM STREET**

SOUTH DAKOTA AVENUE NE was dramatically reconfigured here. These two addresses were thus no longer near SOUTH DAKOTA AVENUE NE



Apartment buildings are on opposite sides of the street.



#### WRONG SIDE OF STREET

Large apartment building which has an even address is located on odd side of the street.



# HUNDRED BLOCK ISSUE, WRONG SIDE OF STREET

Address should be a