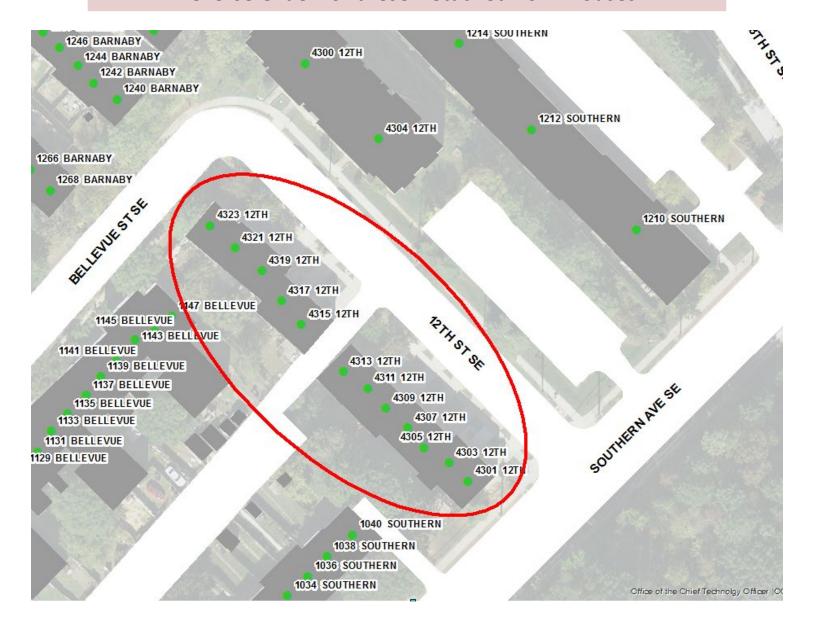

#### **HUNDRED BLOCK ISSUE**

700 BLOCK AND 4200 BLOCK OF BARNABY ROAD SE are located on the same block. These are residential buildings.

Even Addresses on Bruce Place SE are the odd side of street; and odd address are on the even side of the street.