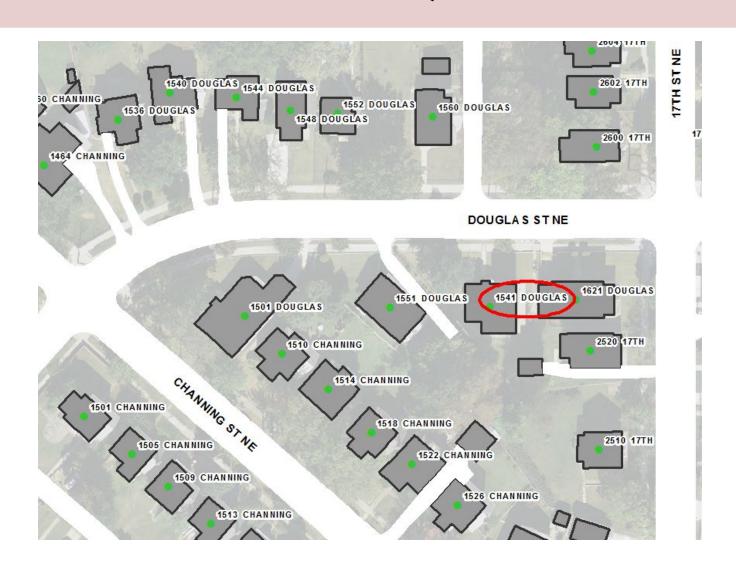

## Address of house is OUT OF SEQUENCE WITH 1551.

Address falls in the 800 BLOCK of BRENTWOOD ROAD NE.

Duplex addresses are odd addresses on the even side of the street.