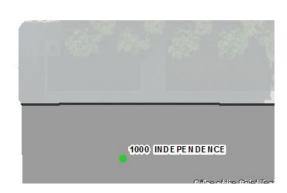

In reverse order.



Should be addressed as a north-south street and not an east-west street. Addresses should be 3100 & 3200 BLOCK Addresses.



#### **OUT OF SEQUENCE**

These addresses should be 4500 BLOCK Addresses and in sequence with their neighboring addresses which are 4500 Block Address.



These addresses should be 100 BLOCK Addresses and in sequence with their neighboring addresses which are 100 Block Address.



# **100 – 120 57<sup>TH</sup> STREET SE**

## Addresses Split in Weird Manner



These addresses should be 100 BLOCK addresses. They are out of sequence with the 100 - 110 addresses to their north,



**Address Anomalies in SW** 

#### **WRONG SIDE OF STREET**

These two museum addresses are even addresses on the odd side of the street.



#### INDEPENDENCE AVE SW







### **O PRINCE STREET**

0 PRINCE STREET – IT IS A RIVER BOAT THAT IS PHYSICALLY LOCATED IN THE DC WATER BUT CAN ONLY BE REACHED VIA LAND IN ALEXANDRIA VIRIGNIA – THE BUSINESS THERE IS POTOMAC PARTY CRUISES INC.



DC Water Area Sewer Authority (DC WASA) is located on the odd side of the street. It has an even address.



This industrial address should be a UNIT BLOCK (1 -99) Address. It should not be a 100 BLOCK Address.