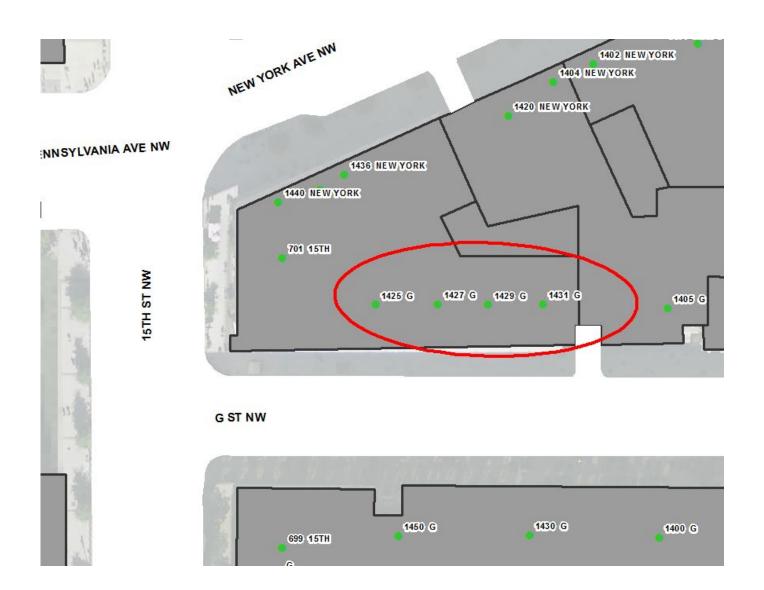

#### **2134 G STREET NW**

## **OUT OF SEQUENCE**

George Washington University address is OUT OF SEQUENCE with other addresses on the street.

**G ST NW** 