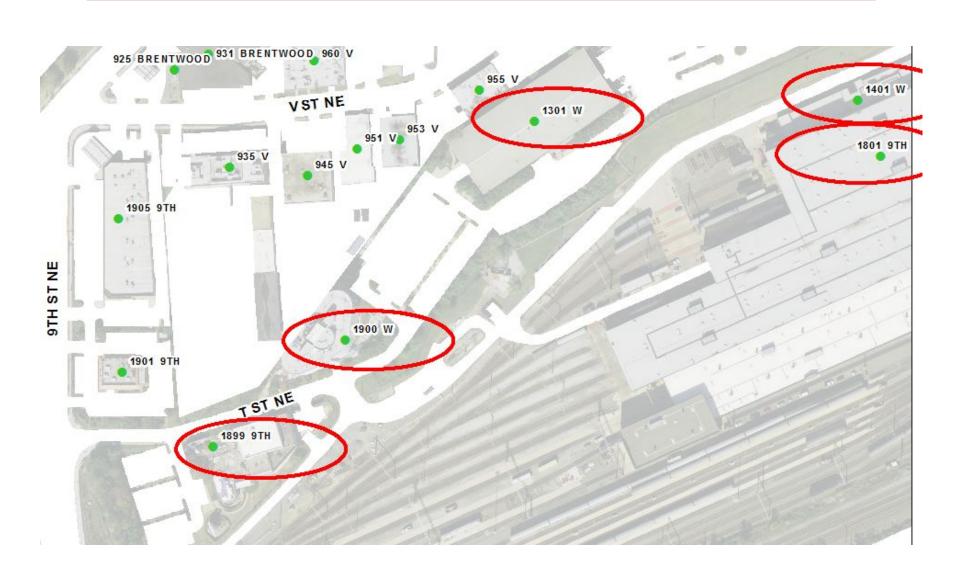

## 1801 & 1899 9<sup>TH</sup> STREET NE 1301 & 1401 W & 1900 W STREET NE

# HUNDRED BLOCK ISSUE, WRONG SIDE OF STREET, FAR FROM STREET

Many Addresses are problematic here.