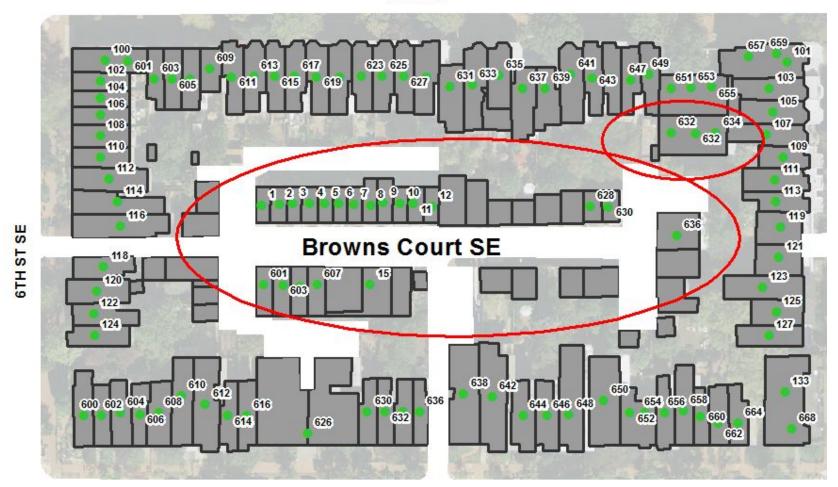

# UNIT BLOCK & 600 BLOCK OF BROWNS COURT SE

#### **HUNDRED BLOCK ISSUE**

UNIT BLOCK Addresses (1 - 99) & 600 BLOCK Addresses are located on the same block. This is a residential alley in Capitol Hill.

A ST SE