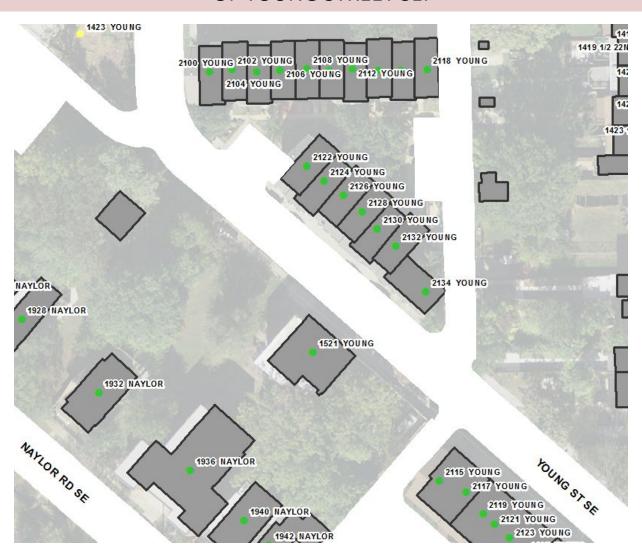

#### INDEPENDENCE AVE SE

1500 BLOCK OF YOUNG STREET SE is located on the same block as 2100 BLOCK OF YOUNG STREET SE.

Addresses on the Marine Barracks out of sequence. In reverse order.

Should be addressed as a north-south street and not an east-west street. Addresses should be 3100 & 3200 BLOCK Addresses.