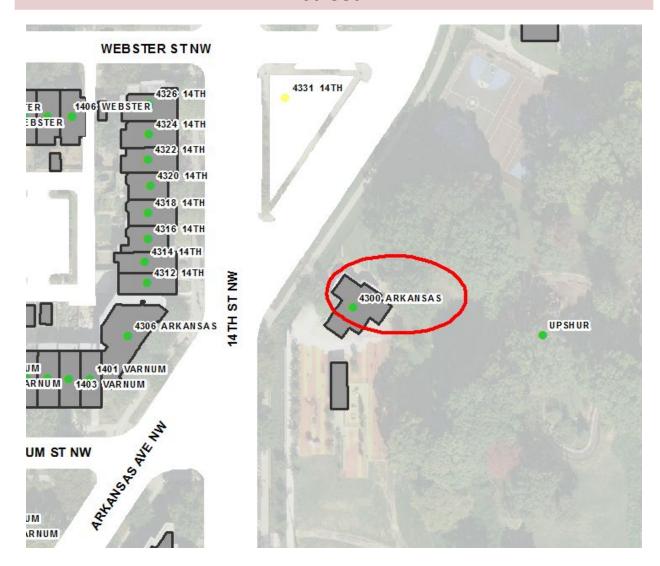

ttp://octo.dc.gov/node/715602</a> or email us at (dcgis@dc.gov).

Address Anomalies in NW

## **416 CEDAR STREET NW**

#### **HUNDRED BLOCK ISSUE**

Takoma Library. Should have 500 BLOCK Address



#### **3600 M STREET NW**

## HUNDRED BLOCK ISSUE, WRONG SIDE OF STREET

Should be a 3500 BLOCK address. Even address on odd side of the street



## **3250 TENNYSON STREET NW**

## **OUT OF SEQUENCE**

## Single Family House



#### **2201 P STREET NW**

#### **NOT BORDERING STREET**

The Church at 2201 P ST NW is not bordering P STREET NW. It is also located quite far away.



P ST NW



## **OUT OF SEQUENCE**

Retail Stores are out of sequence and in reverse order.



Retail Store address is out of sequence.

U ST NW



Recreation Site which has an even address is on odd side of the street.



#### WRONG SIDE OF STREET

Houses which are odd addresses are located on the even side of the street.



ALBEMARLE ST NW

## 2301 49<sup>th</sup> STREET NW

## **OUT OF SEQUENCE**

Should be 2400 Block Address. Address is OUT OF SEQUENCE.



## **5200 SHERIER PLACE NW**

## **OUT OF SEQUENCE**

Should be 5100 Block Address. Address is Out Of Sequence.



#### **OUT OF SEQUENCE**

## Townhouse development between 5312 and 5320 CONNECTICUT AVENUE NW



#### WRONG SIDE OF STREET

Odd and even addresses on same side of street.



#### 940 H STREET NW

## **OUT OF SEQUENCE**

## Falls between 950 & 1000 H ST NW.



#### **HSTNW**



#### **HUNDRED BLOCK ISSUE**

Should be 8000 block Address (as North-South Street) and not addressed as East-West Street.



Retail Addresses OUT OF SEQUENCE with