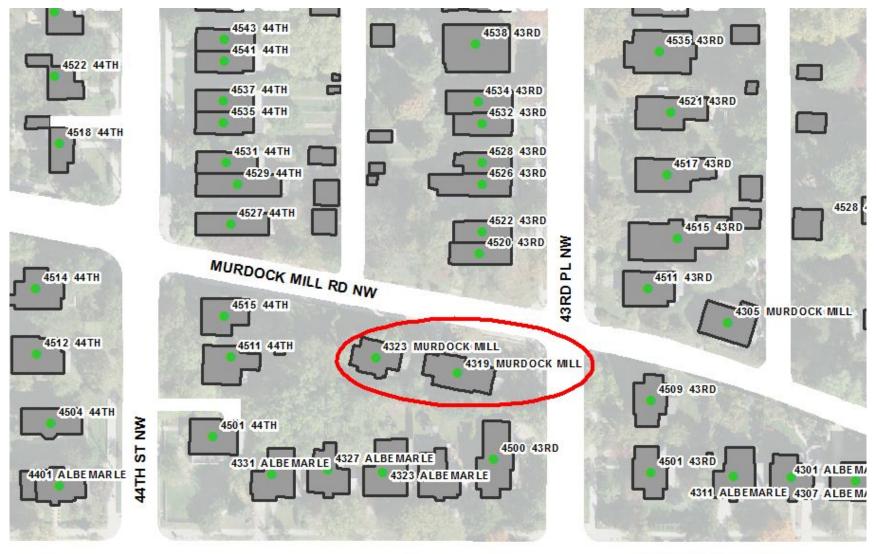

## **OUT OF SEQUENCE**

Retail Stores are out of sequence and in reverse order.

Retail Store address is out of sequence.

U ST NW

Recreation Site which has an even address is on odd side of the street.

#### WRONG SIDE OF STREET

Houses which are odd addresses are located on the even side of the street.

ALBEMARLE ST NW