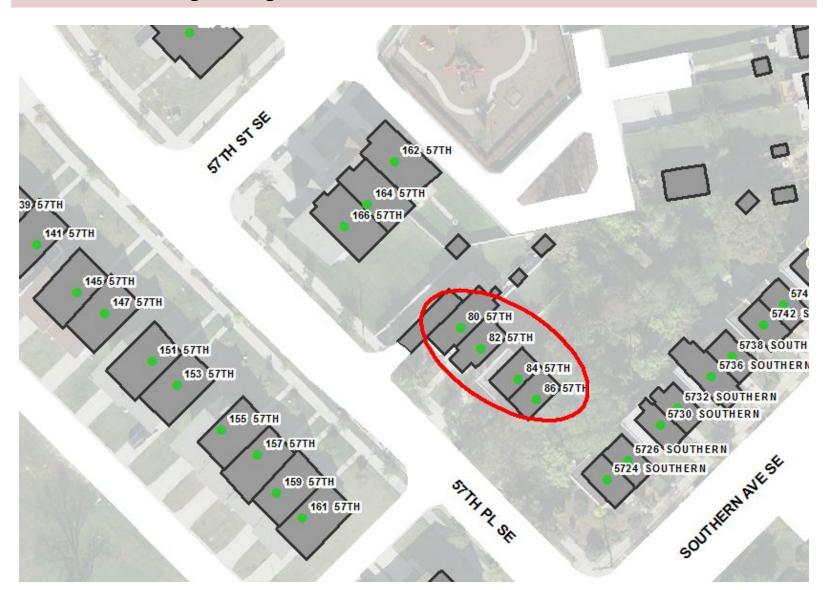

# **100 – 120 57<sup>TH</sup> STREET SE**

## Addresses Split in Weird Manner

These addresses should be 100 BLOCK addresses. They are out of sequence with the 100 - 110 addresses to their north,

**Address Anomalies in SW** 