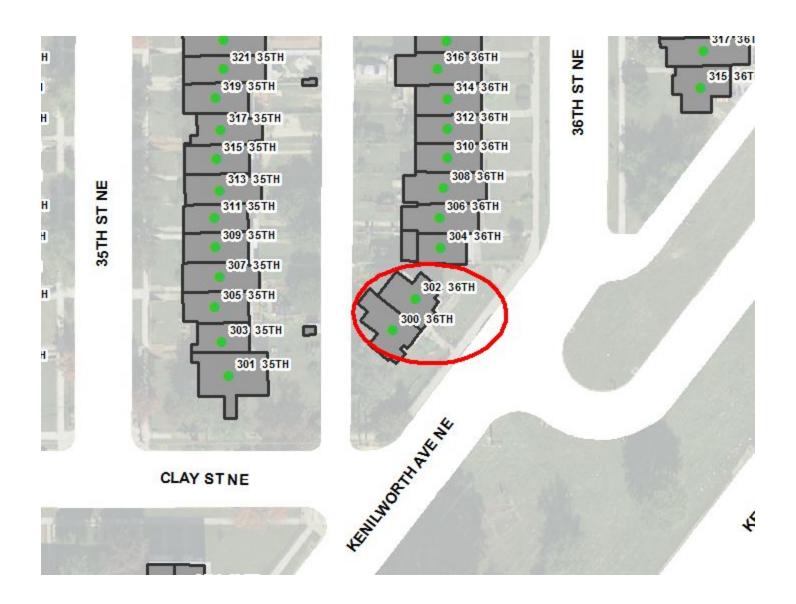

## Between 1021 and 1027 47<sup>th</sup> STREET NE

Residential. Should be in 900 Block addresses.

These two addresses face Kenilworth Ave NE and not 36<sup>TH</sup> ST NE