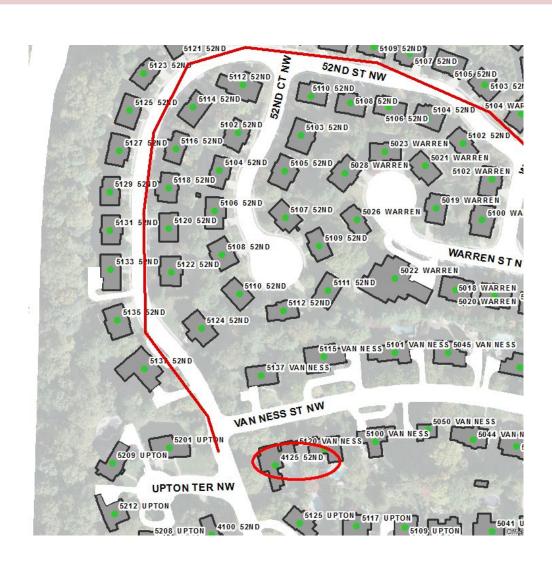

## SHOULD BE 4200 BLOCK OF 52<sup>ND</sup> STREET NW

Department of Labor has an even address on the odd side of the street.

**Address Anomalies in NE** 