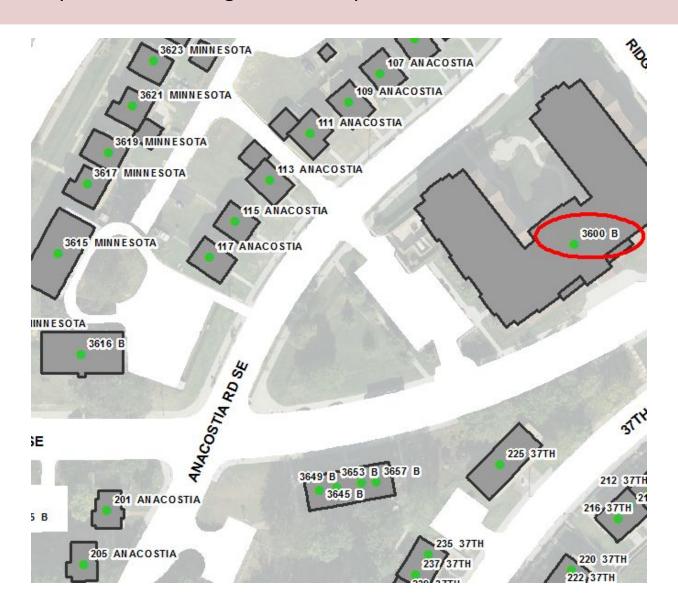

# Apartment Building is out of sequence with 3616 B STRET SE

School should be a 1400 Block Address.

STANTON TERRACE SE no longer exists. Should be a Bruce Place Address.

HILLTOP TERRACE SE switches from 900 BLOCK to 4400 BLOCK on same block.