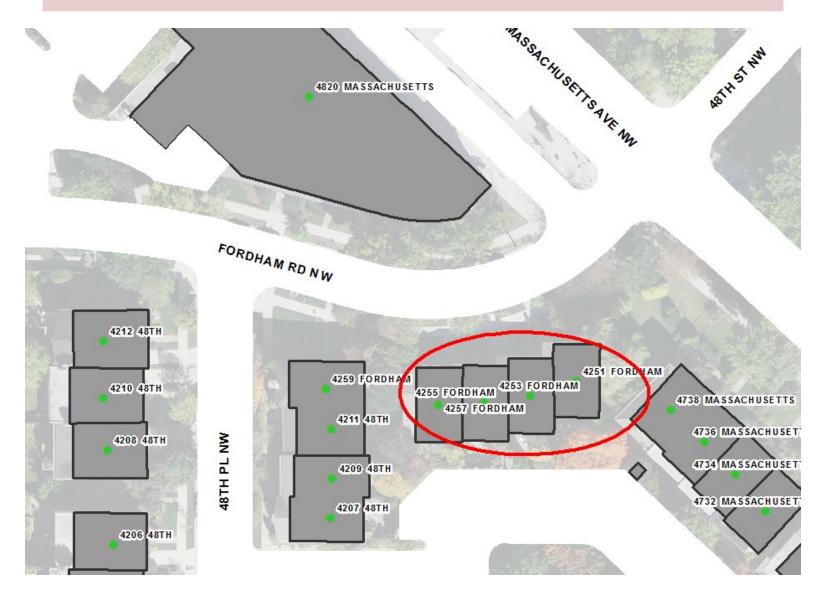

H ST NW.



#### **HSTNW**



#### **HUNDRED BLOCK ISSUE**

Should be 8000 block Address (as North-South Street) and not addressed as East-West Street.



Retail Addresses OUT OF SEQUENCE with other addresses on the street.



## **OUT OF SEQUENCE**

Retail Addresses OUT OF SEQUENCE with other addresses on the street.



#### **2134 G STREET NW**

## **OUT OF SEQUENCE**

George Washington University address is OUT OF SEQUENCE with other addresses on the street.



**G ST NW** 



#### **NOT ON STREET**

The building does not border Pennsylvania Avenue NW and instead border 13<sup>TH</sup> STREET NW and E STREET NW



# HUNDRED BLOCK, WRONG SIDE OF STREET

The house should be a 2500 Block address with an even number.



## **OUT OF SEQUENCE**

Townhouse addresses are in reverse sequence.



#### **OUT OF SEQUENCE**

# Apartment building is OUT OF SEQUENCE with 5912 14<sup>TH</sup> STREET NW (which is south of MILITARY ROAD NW)



#### **HUNDRED BLOCK ISSUE**

5300 AND 2700 Numbers in the same block; Should be the 2700 BLOCK.



## Address is west of 1902 Pennsylvania Avenue NW.



## SHOULD BE 4200 BLOCK OF 52<sup>ND</sup> STREET NW



Department of Labor has an even address on the odd side of the street.



**Address Anomalies in NE** 

## 1801 & 1899 9<sup>TH</sup> STREET NE 1301 & 1401 W & 1900 W STREET NE

# HUNDRED BLOCK ISSUE, WRONG SIDE OF STREET, FAR FROM STREET

Many Addresses are problematic here.



## Between 1021 and 1027 47<sup>th</sup> STREET NE



Residential. Should be in 900 Block addresses.



These two addresses face Kenilworth Ave NE and not 36<sup>TH</