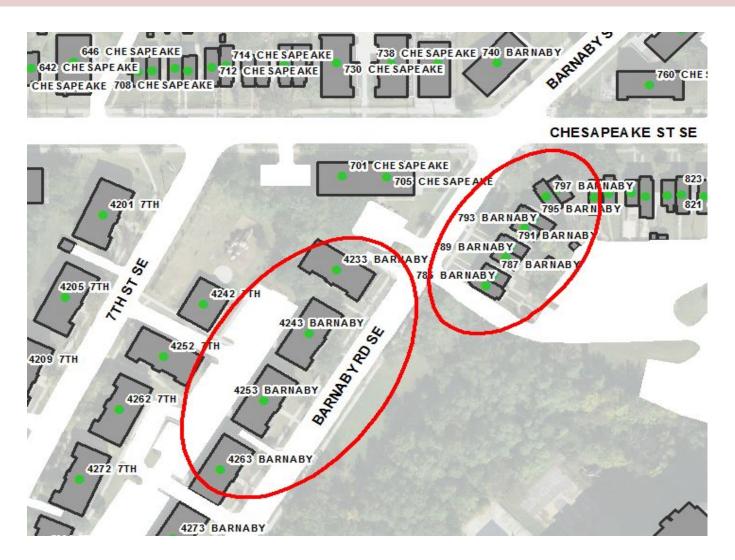

#### **HUNDRED BLOCK ISSUE**

700 BLOCK AND 4200 BLOCK OF BARNABY ROAD SE are located on the same block. These are residential buildings.

Even Addresses on Bruce Place SE are the odd side of street; and odd address are on the even side of the street.