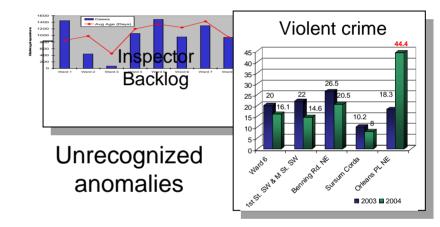

### Activities

- Hotspots (ONS)
- Clean City
- Express Training
- DCRA Executive Briefing
- Mayor's Nuisance Properties Task Force
- Business Intelligence

#### DCRA Executive Briefing Issue