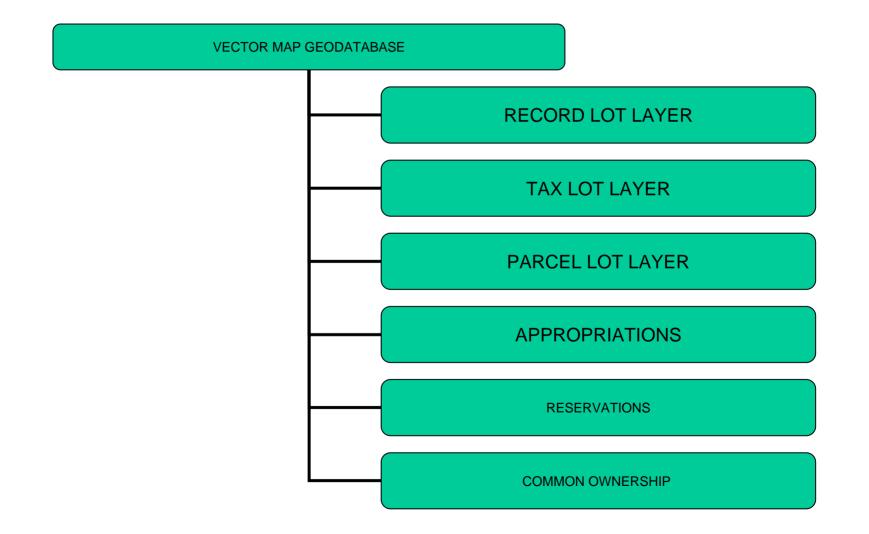

### **VPM Geodatabase Layers**

VPM Lots Remaining to be Vectorized

PARCELS

744 (OUTSIDE OF SQUARES)

\*APPROPRIATIONS 13

•RESERVATIONS 300

•ESTIMATED COMPLETION January 2007 OF ABOVE ITEMS

**•NOTE: REQUIRES INFORMATION FROM NATIONAL PARK SERVICE** 