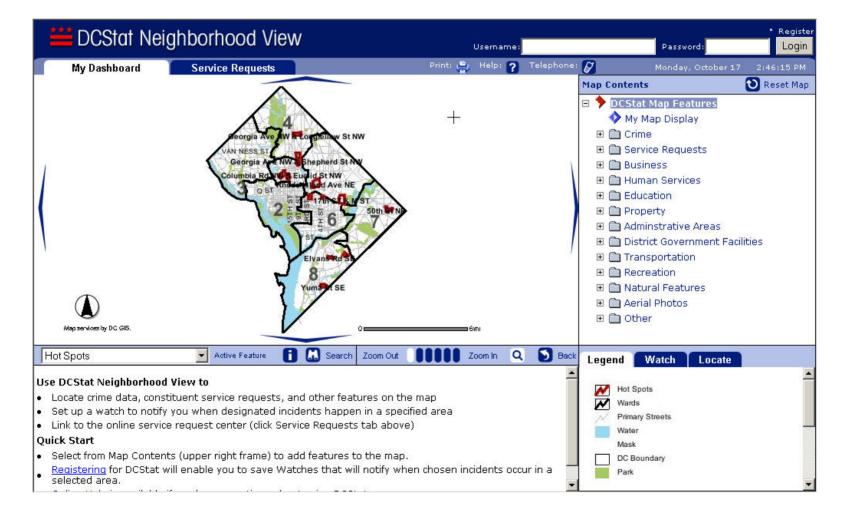

## **Application Resources**

- NeigborhoodView (http://dcstat.in.dc.gov/nv)
- MobileView (http://dcstat.dc.gov/mv)

#### Demo

- MobileView
- NeighborhoodView