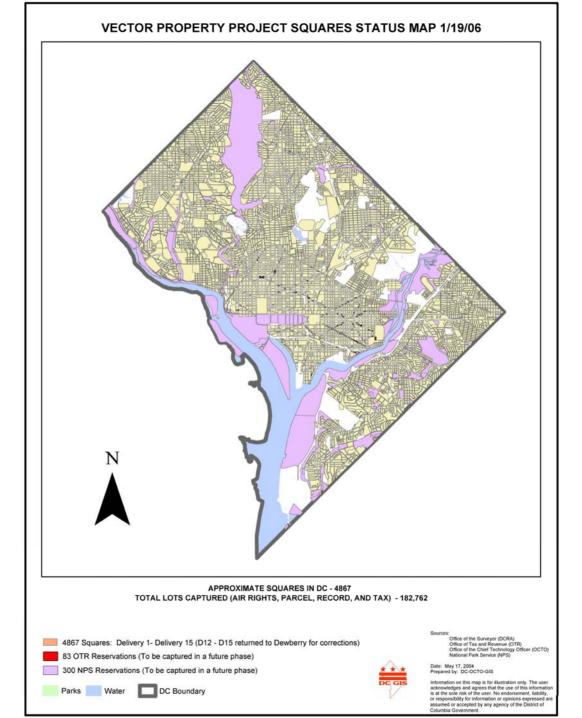

# VECTOR PROPERTY MAP PROJECT

| PROJECT DURATION                             | OCT 2003 – JUNE 2006 |
|----------------------------------------------|----------------------|
| SQUARES VECTORIZED                           | 4867                 |
| RECORD, TAX, & PARCEL LOTS<br>- VECTORIZED   | 182,762              |
| DELIVERABLE UNITS                            | 15                   |
| % OF WORK QA/QC'D                            | 98                   |
| MAINTENANCE EFFORT<br>(Oct 2003 – Sept 2005) | APPROX. 1300 CHANGES |

VPM Actions to be Completed

- •COMPLETE FINAL QA/QC ON DELIVEABLES 12 THRU 15
- •MERGE ALL DELIVEABLES INTO ONE GEODATABASE
- •APPLY CHANGES TO GEODATABASE SINCE OCT/2003
- •QA/QC CHANGES TO GEODATABASE
- •MOVE UPDATED GEODATABASE TO OCTO SERVER

# **VPM Maintenance Application**

•ADD ADDITIONAL FUNCTIONALITY

•CHECK ALL SUBDIVISION, BUILDING, & A&T PLAT PRINTING

•WRITE REVISED OPERATING PROCEDURES FOR VPM

•UPDATE MAINTENANCE APPLICATION PROCEDURES MANUAL

### **VPM Geodatabase Layers**

VPM Lots Remaining to be Vectorized

PARCELS

744 (OUTSIDE OF SQUARES)

\*APPROPRIATIONS 13

•RESERVATIONS 300

•ESTIMATED COMPLETION January 2007 OF ABOVE ITEMS

**•NOTE: REQUIRES INFORMATION FROM NATIONAL PARK SERVICE** 

**VPM Operational Tasks** 

- •TRAIN ONE PERSON FROM EACH AGENCY (DCRA/OTR)
- •UPDATE GEODATABASE WITH CHANGES FROM OCT 2005
- •TRAIN ALL OTHER AGENCY PERSONNEL (GIS & Maint Appl)
- •TRAIN AGENCY PERSONNEL IN NEW PROCESSING PROCEDURES
- •RUN PARALLEL SYSTEM FOR TWO WEEKS
- •MAKE OPERATIONAL OVER A WEEKEND.