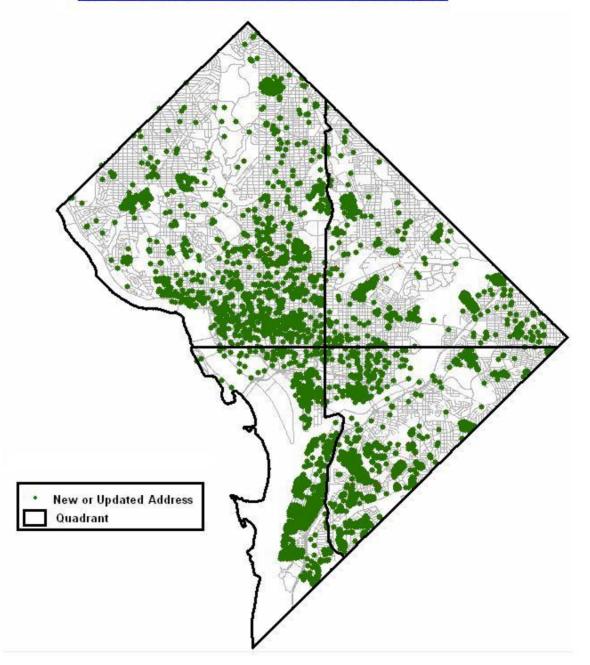

LY 2005:**

• TOTAL ADDRESSES 7/1/05: 128,531

• TOTAL ADDRESSES 12/31/05: 135,038 Active Addresses: 134,384 Retired: 654



# Master Address Repository (MAR)

|                                                                              | Since<br>7/05 | Average<br>/Month |
|------------------------------------------------------------------------------|---------------|-------------------|
| Number of Address Points<br>Added:                                           | 6507          | 1084              |
| Number of Alias Records<br>Added: (Associated With Unique<br>Address Points) | 4517          | 750               |
| Number of Address Points<br>Moved/Updated:                                   | 4388          | 730               |



#### New and Updated MAR Addresses Since July 2005





### DC GIS Training Status Report

#### Tim Abdella GeoSpatial Education Director



**Reportable Topics** 

- Status of Course Material
- CWD GIS Courses
- DC GIS Education e-Newsletter
- Documentation Online
- Tools and Downloads
- Additional Items of Note



**CWD** Classes



#### Introduction to DC GIS using ArcGIS I

February 13-14 February 27-18 May 25-26

June 21-22 July 27-28

#### **DC GIS Tools for Professional Analysts**

| May 16  | August 15    |
|---------|--------------|
| June 7  | September 12 |
| July 18 | 1            |

Managers Overview of DC GIS Services and Applications

| January 26  | June 28      |
|-------------|--------------|
| February 16 | July 20      |
| May 4       | September 14 |



**CWD** Class Registration

#### **Course Registration:**

- Select