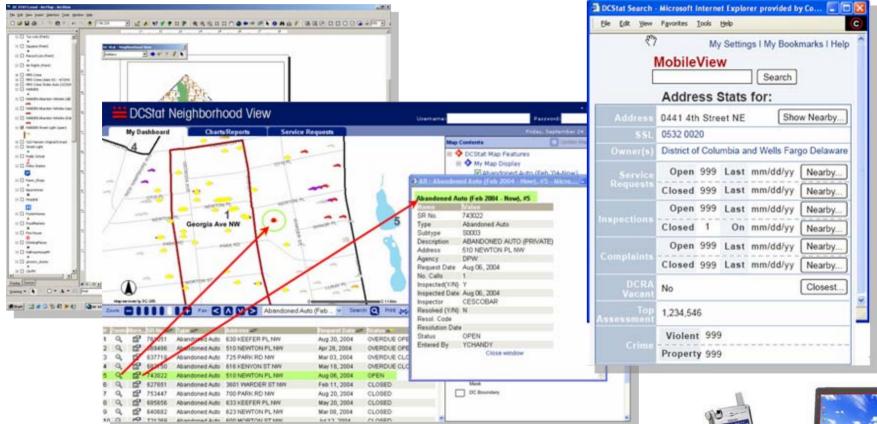

## **Application Resources**

- NeigborhoodView (http://dcstat.in.dc.gov/nv)
- MobileView (http://dcstat.dc.gov/mv)

#### Demo

- MobileView
- NeighborhoodView