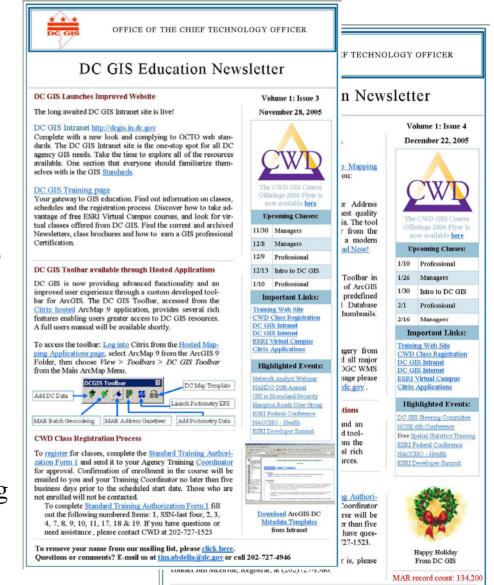

## DC GIS Education Newsletter

- Monthly Newsletter
  - November 28<sup>th</sup> 2005
  - December 22<sup>nd</sup> 2005
- Sent to over 400 recipients
  - Looking for more recipients
  - Add / Remove from website
- Achieves available on-line

www.dcgis.in.dc.gov → Training

To remove your name from our mailing list, please <u>click here</u>. Questions or comments? E-mail us at <u>tim.abdella@dc.gov</u> or call 202-727-4946